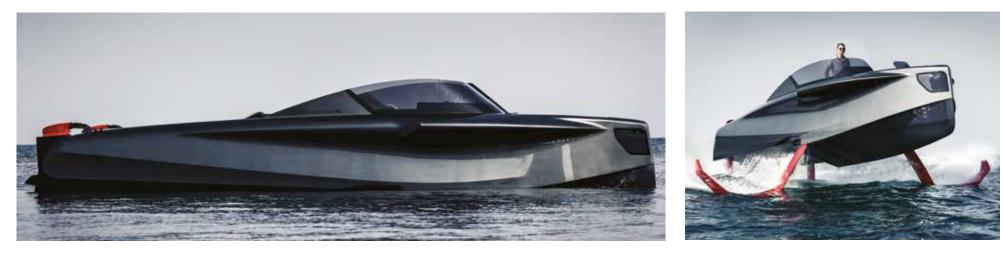

The hydro-foiling system, enabling the boat to fly 1.5 metres above the water, provides an unmatched experience, where speed and reactivity are the focal points.

### STYLE

Experience a unique sense of tranquillity and comfort at high speed.

Anchored in the water by four powerful foils, the FOILER is both extremely stable and immune to wave interference. Driving the FOILER is surprisingly easy and effortless, and the subtle luxury will make any sailing session a relaxing and memorable experience.

### SPECIFICATIONS

The FOILER is a radical evolution from any regular yacht. Its full carbon fibre hull is designed not only for a 007 look but also promises easier take-off, a smooth landing, and comfortable sailing even without using the foils.

## FOILING MODE DIMENSIONS

| WINGSPAN | LENGTH | HEIGHT | DRAFT |
|----------|--------|--------|-------|
| 7.2 m    | 9.8 m  | 3.7 m  | 1.9 m |
| 24 ft    | 32 ft  | 12 ft  | 6 ft  |

## ARCHIMEDEAN MODE DIMENSIONS

| WIDTH | LENGTH | HEIGHT | DRAFT |
|-------|--------|--------|-------|
| 3.3 m | 9.8 m  | 2.8 m  | 0.7 m |
| 11 ft | 32 ft  | 9 ft   | 2 ft  |