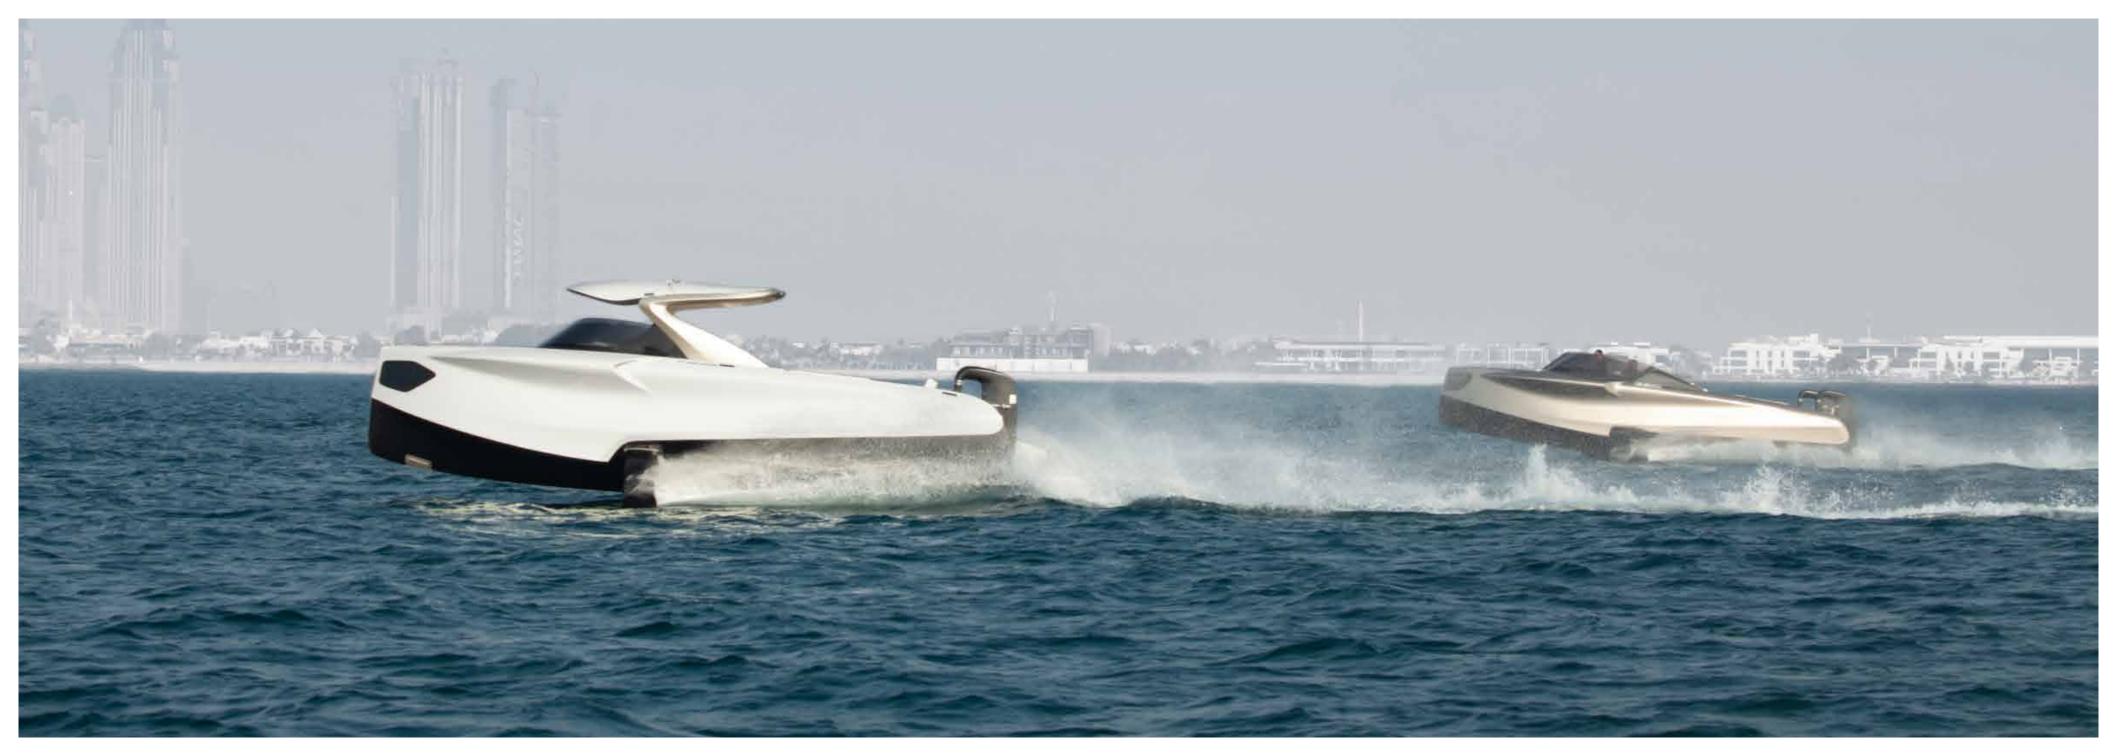

## FOILER THE FLYING YACHT

ENTER THE NEW ERA OF SAILING

The FOILER brings years of engineering and racing experience to the world's first luxury production foiling yacht.

GET READY FOR TAKE OFF

### POWER

Raise your standards and sail above the waves at 40 knots in full comfort.

With a novel 740 hp hydrostatic propulsion system, the FOILER continues to revolutionise the way you explore the seas.

The hydro-foiling system, enabling the boat to fly 1.5 metres above the water, provides an unmatched experience, where speed and reactivity are the focal points.