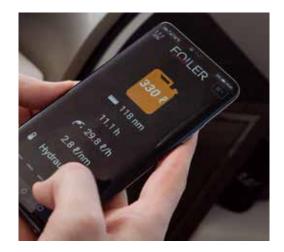

## WINGMAN

Wingman is the FOILER's fully integrated management system.

It gives the owner an intuitive and smooth customer experience, as well as full control and monitoring over all aspects of the FOILER.

The numerous sensors onboard the FOILER all feed to the Wingman system, providing the owner with preventative maintenance, keeping their FOILER healthy while also keeping costs down.

If the user wishes, it can give access for ENATA to monitor their FOILER from the cloud. From there, ENATA can perform a more detailed healthy report, and even fix some potential issues over the air where a technician isn't necessary. The owner can even choose to share recordings of previous sessions if any errors occurred.