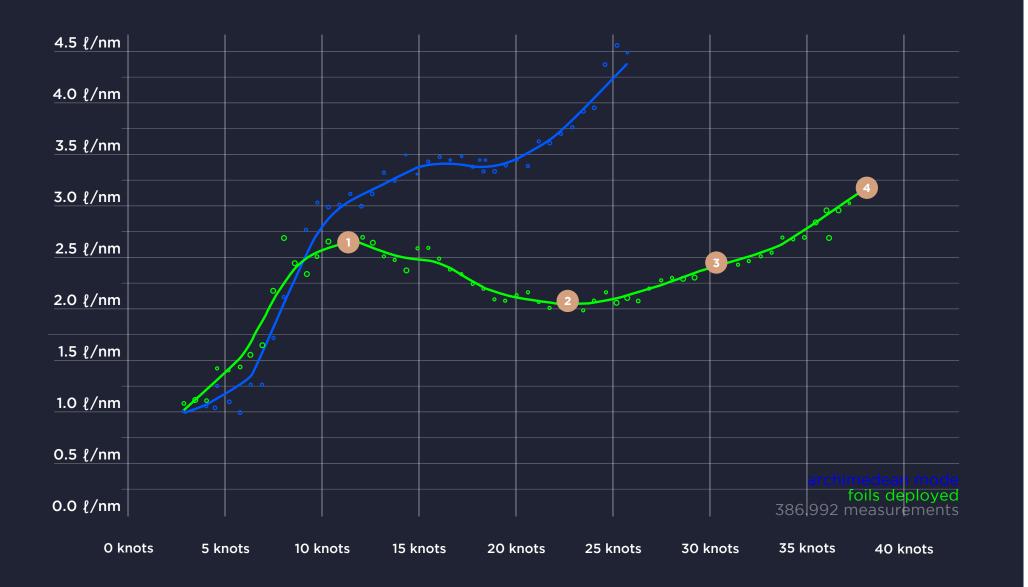

### FUEL EFFICIENCY

\_\_\_\_\_

### 1

The FOILER starts to fly at 11 knots and fuel consumption decreases with more speed

### 2

The most fuel efficient speed is at 22 knots only using 2.0 l/nm

### 3

When foiling at 30 knots the FOILER has the same consumption as a regular boat at 8 knots

### 4

At 37 knots the consumption of the FOILER is the same as a regular boat at 11 knots