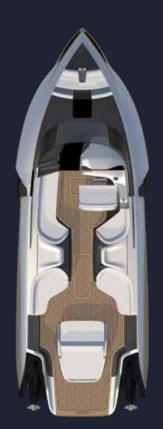

### CUSTOMISABLE PLATFORM

The FOILER is designed to be a modular platform. This design allows for greater flexibility of the layout and the location of the steering wheel, seating, storage and specialised equipment.

Equipped to the highest standards, offering luxurious features to meet the requirements of the most influential and demanding patrons, FOILER is available in different layouts so that you can build a flying yacht to suit your needs.

Whether you're after family fun, a little (or a lot) of thrill-seeking, or that James Bond appeal, FOILER is a modular platform offering multiple layout options. All layouts include storage facilities, retractable tables, a restroom below the deck and a fridge for added convenience. Choose from the Azure, Venturi or Royale for a personalised platform on which to explore the future of luxury water transport.

### azure

The Azure layout provides generous luxury deck space with a front cabin and a haven of relaxation at the back with extra seating and an enclosed rear. A large solarium areas with plenty of storage, making this platform perfect for enjoying leisurely days and nights of family fun on the water.