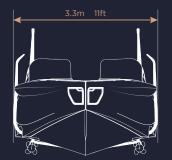

## ARCHIMEDEAN MODE DIMENSIONS

| WIDTH | LENGTH | HEIGHT | DRAFT |
|-------|--------|--------|-------|
| 3.3 m | 9.8 m  | 2.8 m  | 0.7 m |
| 11 ft | 32 ft  | 9 ft   | 2 ft  |

### GARAGE MODE DIMENSIONS

| WIDTH | HEIGHT | LENGTH |
|-------|--------|--------|
| 3.3 m | 2.3 m  | 10 m   |
| 11 ft | 8 ft   | 33 ft  |