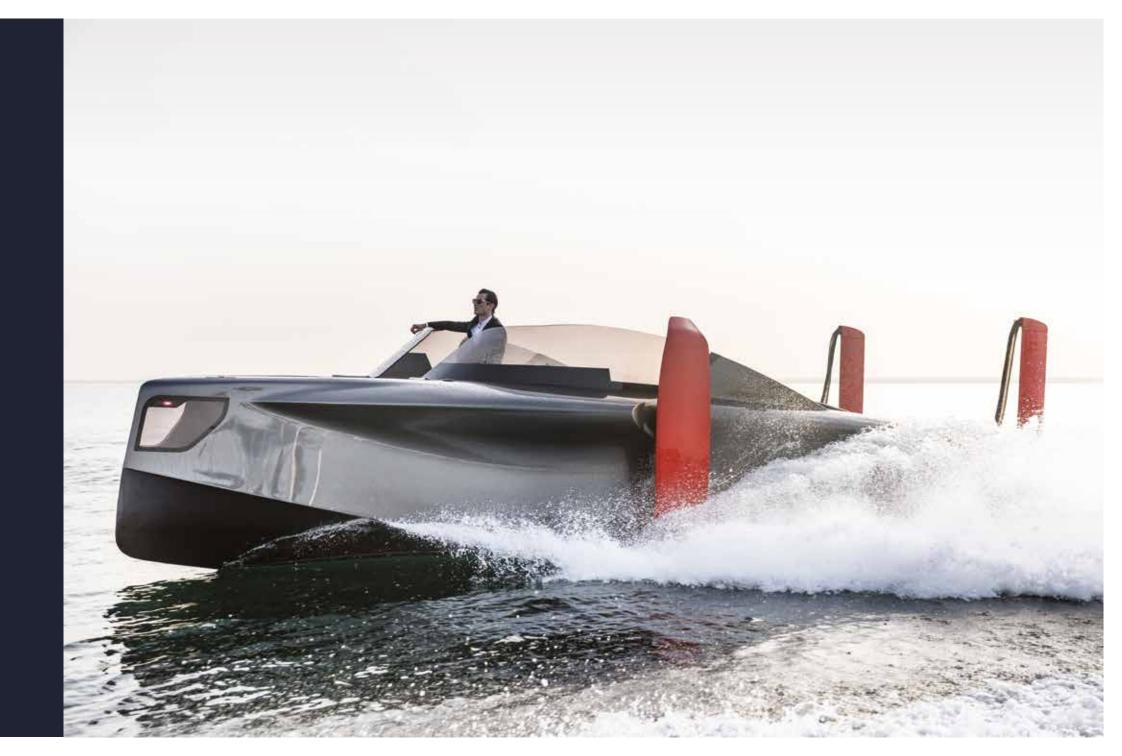

## FOILER THE FLYING YACHT

ENTER THE NEW ERA OF SAILING

The FOILER brings years of engineering and racing experience to the world's first luxury production foiling yacht.

GET READY FOR TAKE OFF

### POWER

Raise your standards and sail above the waves at 40 knots in full comfort.

With a novel 740 hp hydrostatic propulsion system, the FOILER continues to revolutionise the way you explore the seas.

The hydro-foiling system, enabling the boat to fly 1.5 metres above the water, provides an unmatched experience, where speed and reactivity are the focal points.

### STYLE

Experience a unique sense of tranquillity and comfort at high speed.

Anchored in the water by four powerful foils, the FOILER is both extremely stable and immune to wave interference. Driving the FOILER is surprisingly easy and effortless, and the subtle luxury will make any sailing session a relaxing and memorable experience.