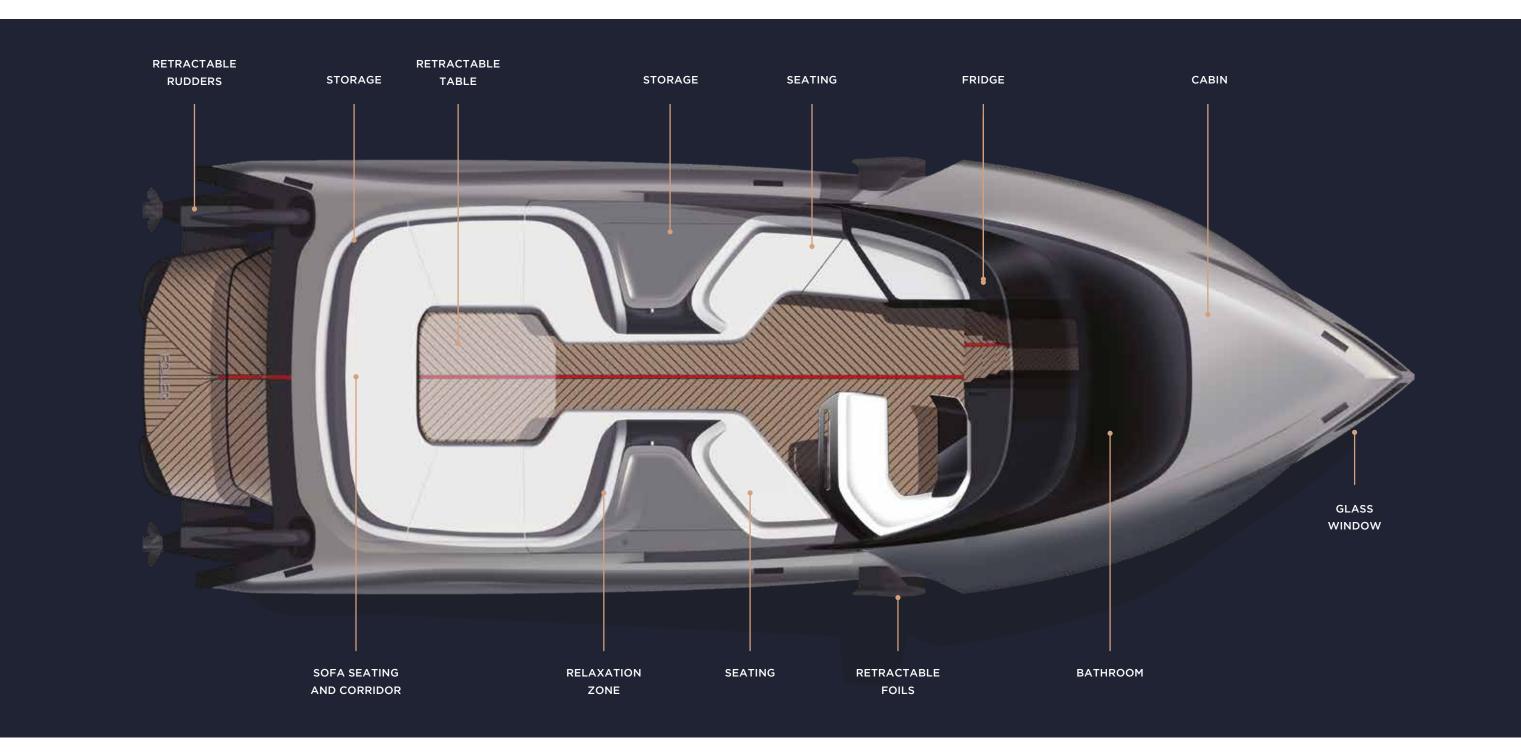

## ROYALE

The Royale Cabin layout has a double cockpit seat allowing you to share the piloting experience of the FOILER. The extension of the rear seating has created a stylish lounger, which conveniently lifts to reveal further storage. The inclusion of the air conditioned cabin gives you and your guests a luxurious refuge from the elements, come rain or shine.

### CABIN

As standard, the cabin is installed with a fully functioning lavatory and a fridge. The remaining interior of the cabin can be fitted-out based on a customised specification for each owner.

Whether it be a comfortable lounge area for friends and family or a cosy bedroom for longer stays, the FOILER's cabin option offers a luxurious respite for you and your guests.