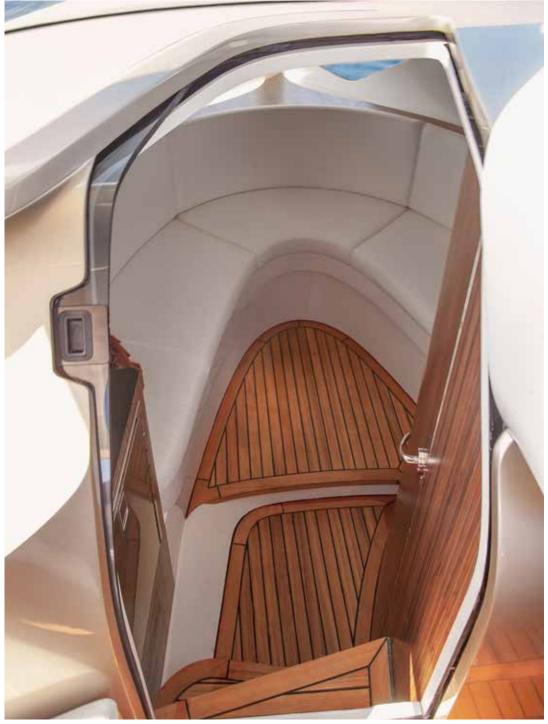

### CABIN

As standard, the cabin is installed with a fully functioning lavatory and a fridge. The remaining interior of the cabin can be fitted-out based on a customised specification for each owner.

Whether it be a comfortable lounge area for friends and family or a cosy bedroom for longer stays, the FOILER's cabin option offers a luxurious respite for you and your guests.