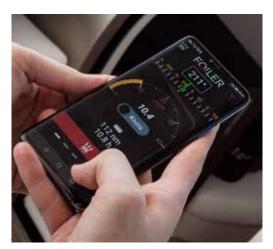

## WINGMAN

Wingman is the FOILER's fully integrated management system.

It gives the owner an intuitive and smooth customer experience, as well as full control and monitoring over all aspects of the FOILER.

### AFTER SALE SERVICE

Thanks to the Wingman's online connectivity, the owner will receive constant over the air updates for their Foiler. This will bring it new features and constant improvements such as increased fuel efficiency.