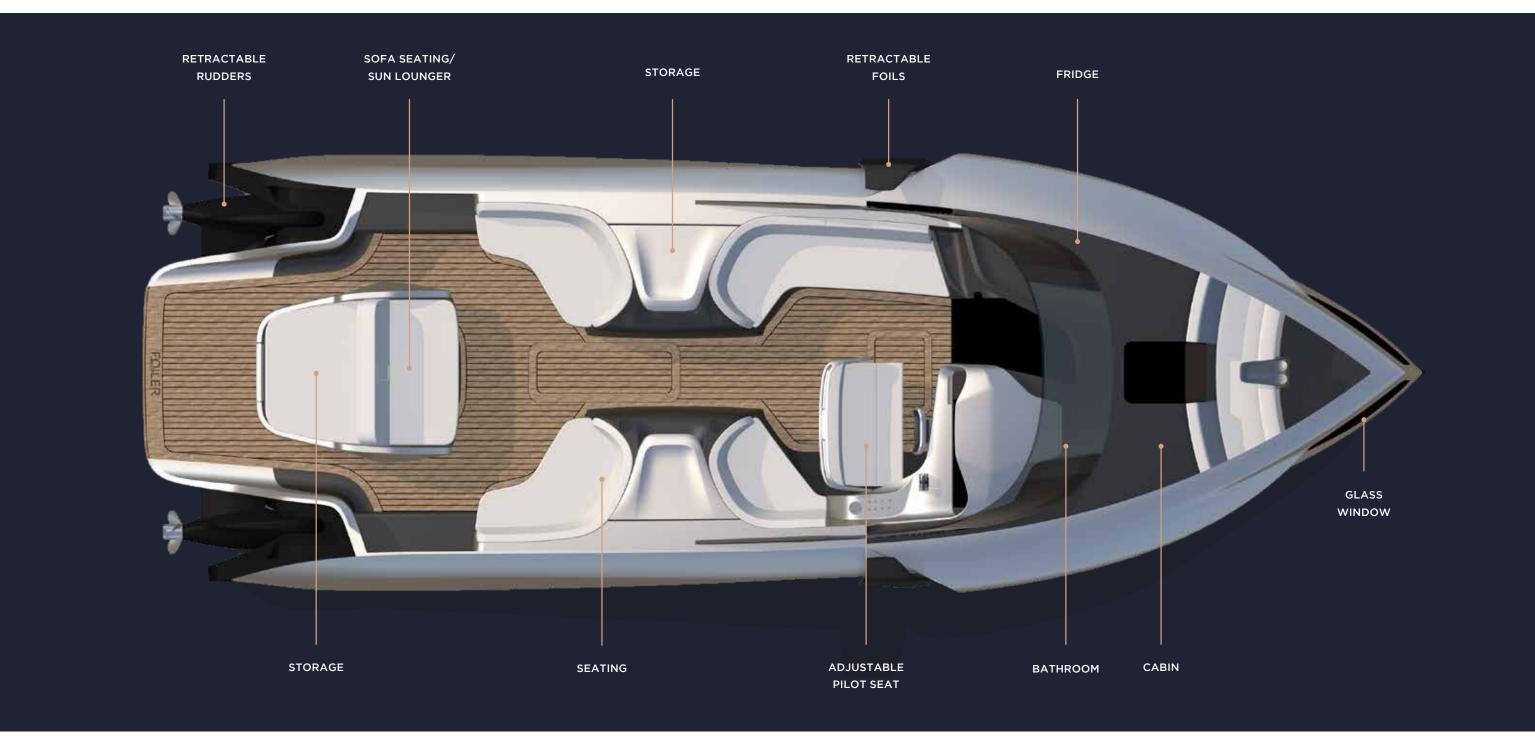

### CUSTOMISABLE PLATFORM

The FOILER is designed to be a modular platform. This design allows for greater flexibility of the layout and the location of the steering wheel, seating, storage and specialised equipment.

Equipped to the highest standards, offering luxurious features to meet the requirements of the most influential and demanding patrons, FOILER is available in different layouts so that you can build a flying yacht to suit your needs.

Whether you're after family fun, a little (or a lot) of thrill-seeking, or that James Bond appeal, FOILER is a modular platform offering multiple layout options. All layouts include storage facilities, retractable tables, a restroom below the deck and a fridge for added convenience. Choose from the Azure, Venturi or Royale for a personalised platform on which to explore the future of luxury water transport.

### CABIN

As standard, the cabin is installed with a fully functioning lavatory and a fridge. The remaining interior of the cabin can be fitted-out based on a customised specification for each owner.

Whether it be a comfortable lounge area for friends and family or a cosy bedroom for longer stays, the FOILER's cabin option offers a luxurious respite for you and your guests.