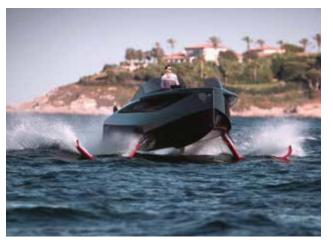

## FOILER THE FLYING YACHT

ENTER THE NEW ERA OF SAILING

The FOILER brings years of engineering and racing experience to the world's first luxury production foiling yacht.

GET READY FOR TAKE OFF

### POWER

Raise your standards and sail above the waves at 40 knots in full comfort.

With a novel 740 hp hydrostatic propulsion system, the FOILER continues to revolutionise the way you explore the seas.

The hydro-foiling system, enabling the boat to fly 1.5 metres above the water, provides an unmatched experience, where speed and reactivity are the focal points.

### STYLE

Experience a unique sense of tranquillity and comfort at high speed.

Anchored in the water by four powerful foils, the FOILER is both extremely stable and immune to wave interference. Driving the FOILER is surprisingly easy and effortless, and the subtle luxury will make any sailing session a relaxing and memorable experience.