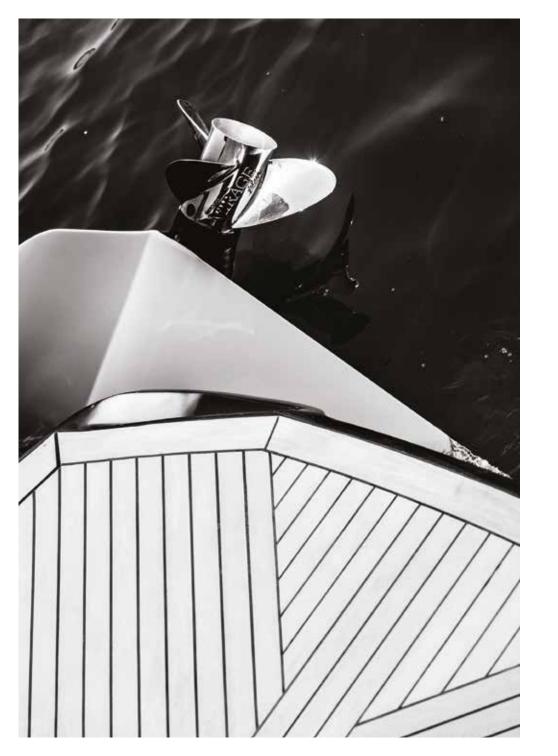

The hydro-foiling system, enabling the boat to fly 1.5 metres above the water, provides an unmatched experience, where speed and reactivity are the focal points.

### PROPULSION

The FOILER uses a 740 hp hydrostatic propulsion system.

The on-board engines power the FOILER's torpedoes allowing it to effortlessly exceed 40 knots. With it's revolutionary foil and torpedo design, the FOILER is 40% more efficient than a regular boat.