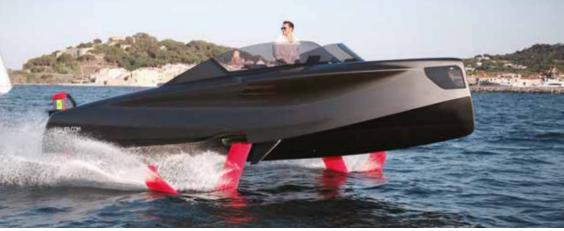

### POWER

Raise your standards and sail above the waves at 40 knots in full comfort.

With a novel 740 hp hydrostatic propulsion system, the FOILER continues to revolutionise the way you explore the seas.

The hydro-foiling system, enabling the boat to fly 1.5 metres above the water, provides an unmatched experience, where speed and reactivity are the focal points.

### STYLE

Experience a unique sense of tranquillity and comfort at high speed.

Anchored in the water by four powerful foils, the FOILER is both extremely stable and immune to wave interference. Driving the FOILER is surprisingly easy and effortless, and the subtle luxury will make any sailing session a relaxing and memorable experience.