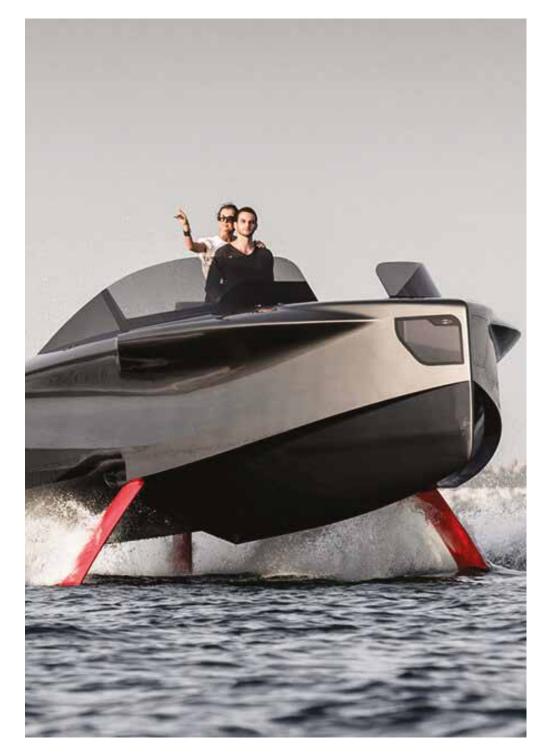

## FOILER THE FLYING YACHT

ENTER THE NEW ERA OF SAILING

The FOILER brings years of engineering and racing experience to the world's first luxury production foiling yacht.

GET READY FOR TAKE OFF

### POWER

Raise your standards and sail above the waves at 40 knots in full comfort.

With a novel 740 hp hydrostatic propulsion system, the FOILER continues to revolutionise the way you explore the seas.

The hydro-foiling system, enabling the boat to fly 1.5 metres above the water, provides an unmatched experience, where speed and reactivity are the focal points.

### STYLE

Experience a unique sense of tranquillity and comfort at high speed.

Anchored in the water by four powerful foils, the FOILER is both extremely stable and immune to wave interference. Driving the FOILER is surprisingly easy and effortless, and the subtle luxury will make any sailing session a relaxing and memorable experience.

### HIGH-LIFE

Voyage into luxury in complete serenity as you experience something new. The FOILER glides above the water, while her retractable foils and futuristic design deliver a unique presence and bold extravagance. FOILER will create a little drama in your life and turn heads...