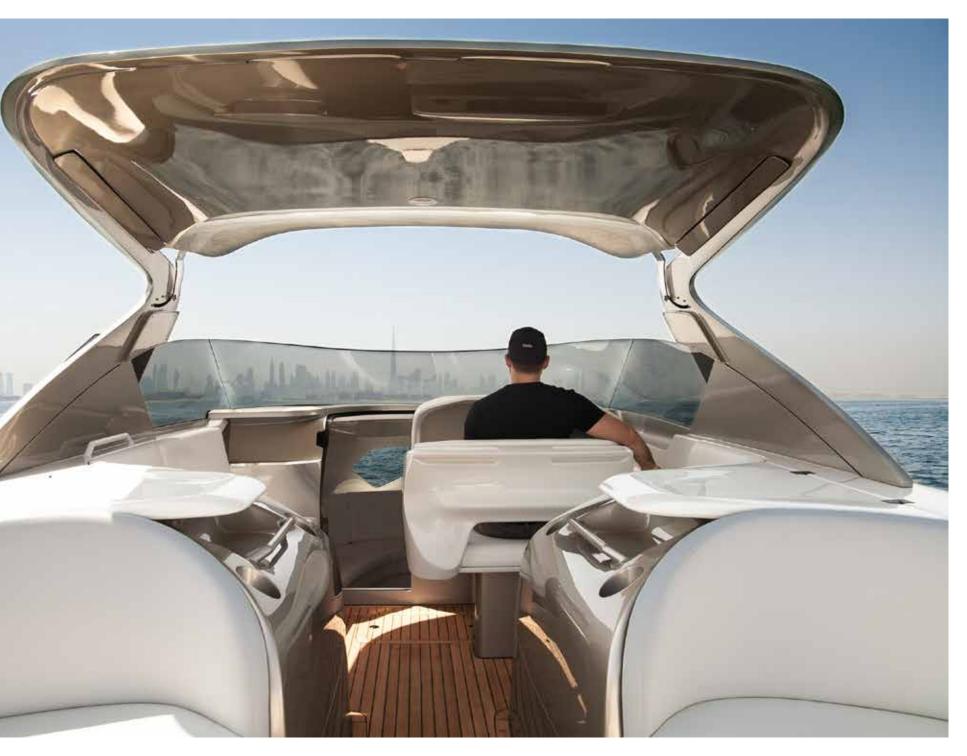

### STYLE

Experience a unique sense of tranquillity and comfort at high speed.

Anchored in the water by four powerful foils, the FOILER is both extremely stable and immune to wave interference. Driving the FOILER is surprisingly easy and effortless, and the subtle luxury will make any sailing session a relaxing and memorable experience.

### HIGH-LIFE

Voyage into luxury in complete serenity as you experience something new. The FOILER glides above the water, while her retractable foils and futuristic design deliver a unique presence and bold extravagance. FOILER will create a little drama in your life and turn heads...

### HARD TOP

To protect you from the sun or the rain, the hard top will allow you to use your FOILER in style in any weather.

Built out of carbon fibre like the rest of the FOILER, it is not only very light, but ridged, elegant and functional. Its wing shaped design minimises the drag and provides additional lift, adding to the overall performance of the FOILER.