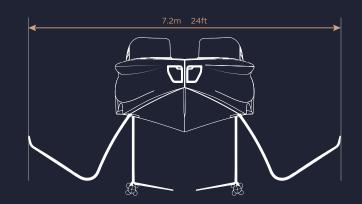

## FOILING MODE DIMENSIONS

| WINGSPAN | LENGTH | HEIGHT | DRAFT |
|----------|--------|--------|-------|
| 7.2 m    | 9.8 m  | 3.7 m  | 1.9 m |
| 24 ft    | 32 ft  | 12 ft  | 6 ft  |