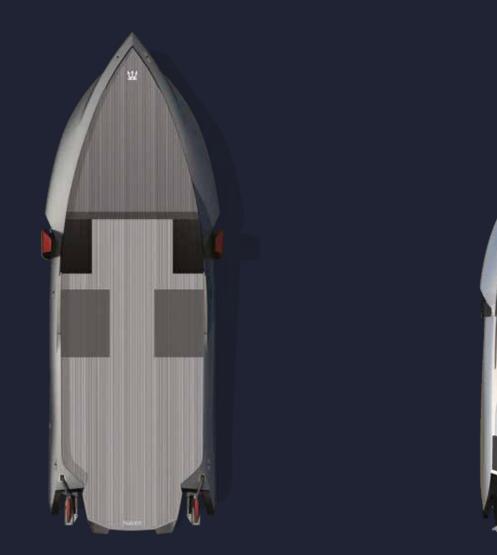

### CUSTOMISABLE PLATFORM

The FOILER is designed to be a modular platform. This design allows for greater flexibility of the layout and the location of the steering wheel, seating, storage and specialised equipment.

Whether you're after family fun, a little (or a lot) of thrill-seeking, or that James Bond appeal, FOILER is a modular platform offering multiple layout options. All layouts include storage facilities, retractable tables, a restroom below the deck and a fridge for added convenience. Choose from the Azure, Venturi or Royale for a personalised platform on which to explore the future of luxury water transport.