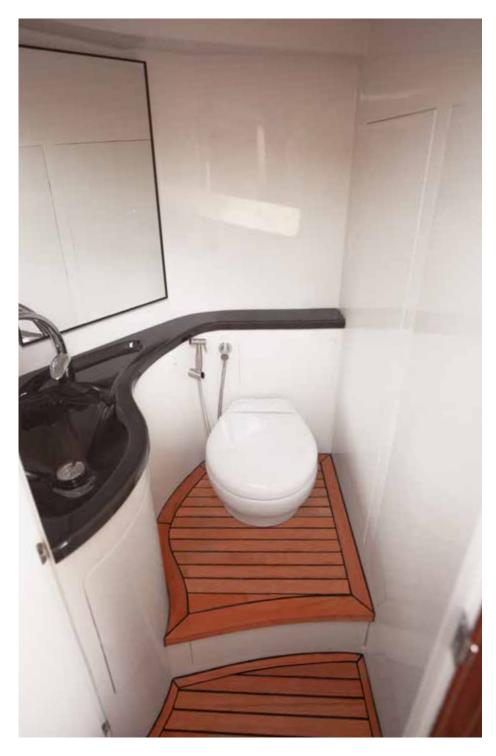

Whether you're after family fun, a little (or a lot) of thrill-seeking, or that James Bond appeal, FOILER is a modular platform offering multiple layout options. All layouts include storage facilities, retractable tables, a restroom below the deck and a fridge for added convenience. Choose from the Azure, Venturi or Royale for a personalised platform on which to explore the future of luxury water transport.

### CABIN

As standard, the cabin is installed with a fully functioning lavatory and a fridge. The remaining interior of the cabin can be fitted-out based on a customised specification for each owner.

Whether it be a comfortable lounge area for friends and family or a cosy bedroom for longer stays, the FOILER's cabin option offers a luxurious respite for you and your guests.