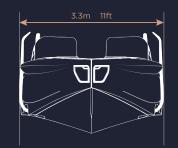

## ARCHIMEDEAN MODE DIMENSIONS

| WIDTH | LENGTH | HEIGHT | DRAFT |
|-------|--------|--------|-------|
| 3.3 m | 9.8 m  | 2.8 m  | 0.7 m |
| 11 ft | 32 ft  | 9 ft   | 2 ft  |