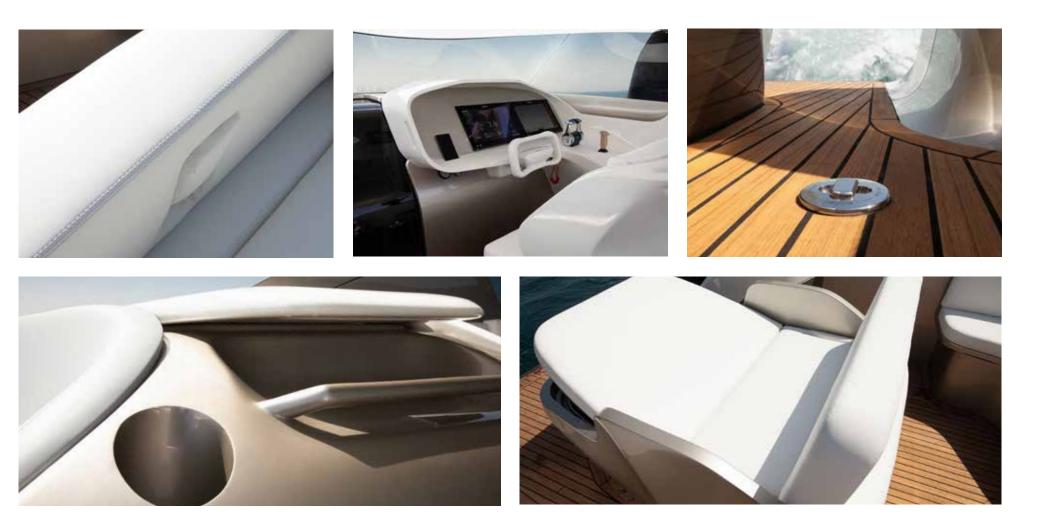

### CUSTOMISABLE PLATFORM

The FOILER is designed to be a modular platform. This design allows for greater flexibility of the layout and the location of the steering wheel, seating, storage and specialised equipment.

Equipped to the highest standards, offering luxurious features to meet the requirements of the most influential and demanding patrons, FOILER is available in different layouts so that you can build a flying yacht to suit your needs.

### CABIN

As standard, the cabin is installed with a fully functioning lavatory and a fridge. The remaining interior of the cabin can be fitted-out based on a customised specification for each owner.

Whether it be a comfortable lounge area for friends and family or a cosy bedroom for longer stays, the FOILER's cabin option offers a luxurious respite for you and your guests.