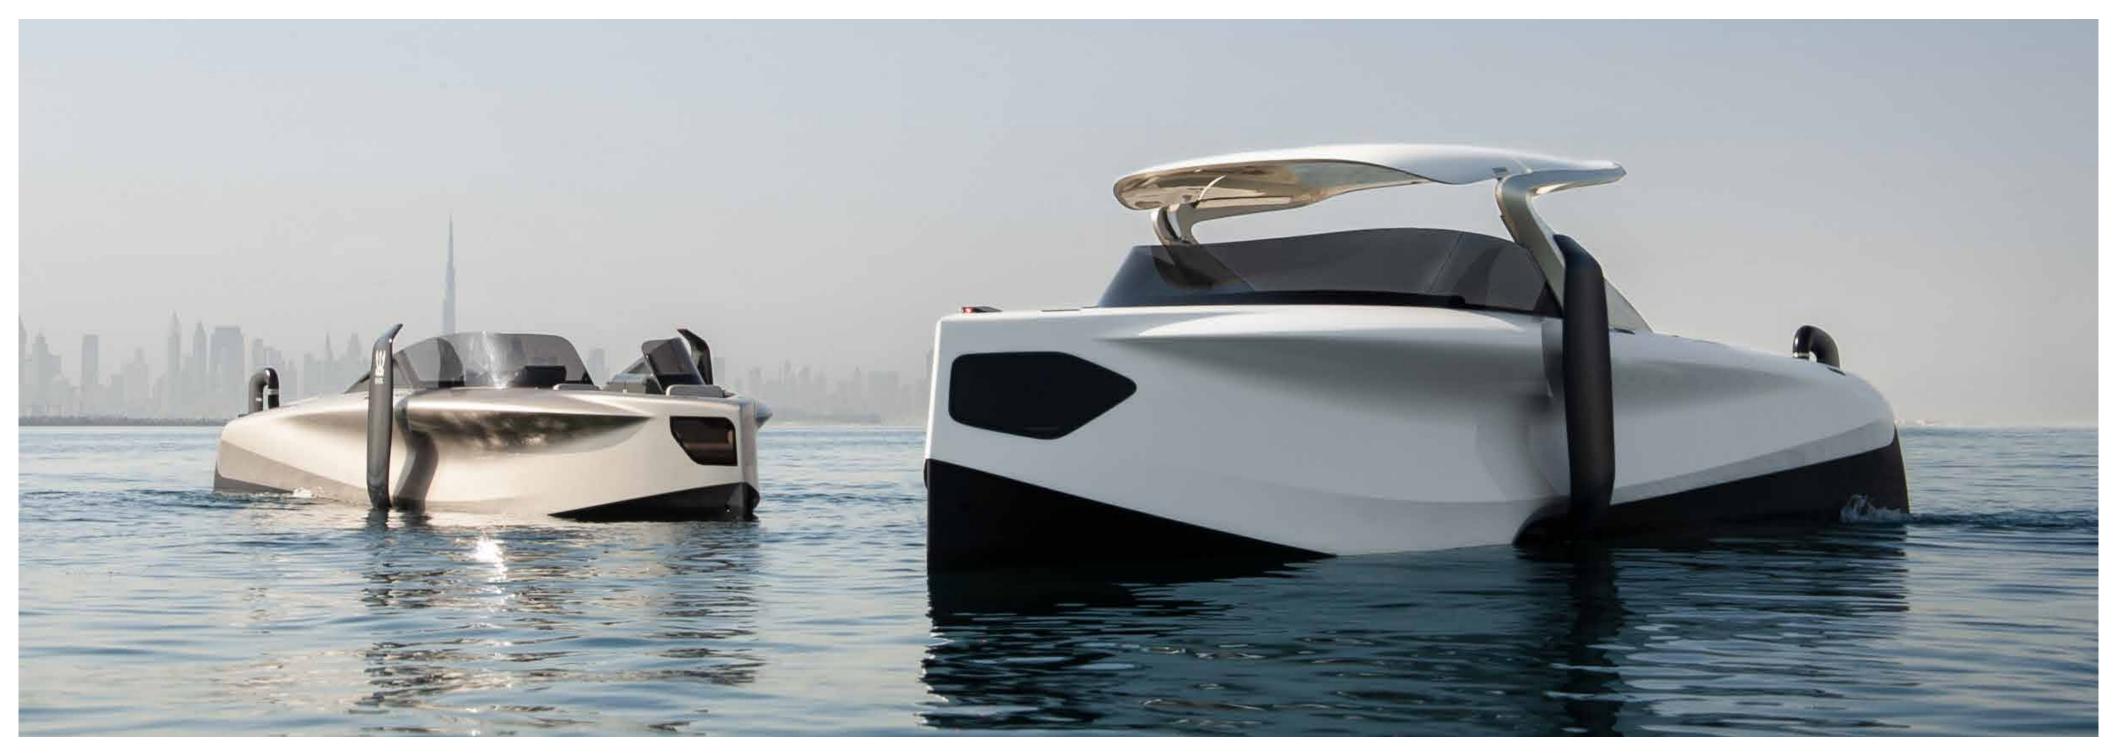

### SPECIFICATIONS

The FOILER is a radical evolution from any regular yacht. Its full carbon fibre hull is designed not only for a 007 look but also promises easier take-off, a smooth landing, and comfortable sailing even without using the foils.

### MECHANICS

The two turbo diesel V8 engines (1) drive the hydraulic power train (2), which then, in turn, drives the powerful torpedoes (3).

This professional grade marine propulsion provides power, efficiency and flexibility. It allows the delivery of power to the torpedoes in both Archimedean mode (when the foils are retracted) and in Foiling mode.

Turbo V8 diesel engines

1

**2** Hydraulic power pipes

**3** Hydraulic torpedoes

5

**4** Retractable foils

6

Retractable Hydraulic retractable rudders foils system