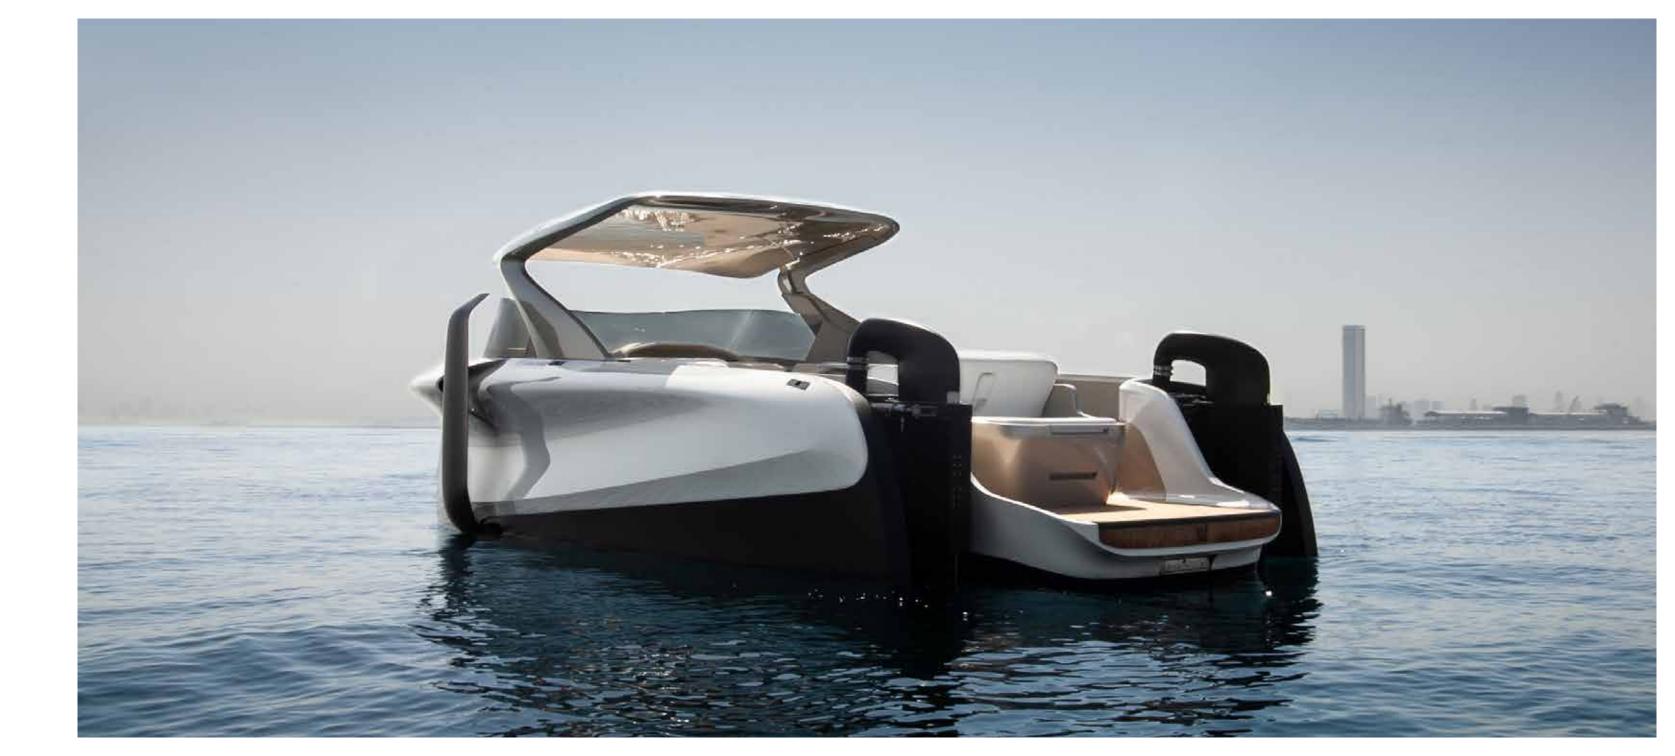

## FOILER THE FLYING YACHT

ENTER THE NEW ERA OF SAILING

The FOILER brings years of engineering and racing experience to the world's first luxury production foiling yacht.

GET READY FOR TAKE OFF

### STYLE

Experience a unique sense of tranquillity and comfort at high speed.

Anchored in the water by four powerful foils, the FOILER is both extremely stable and immune to wave interference. Driving the FOILER is surprisingly easy and effortless, and the subtle luxury will make any sailing session a relaxing and memorable experience.

### HIGH-LIFE

Voyage into luxury in complete serenity as you experience something new. The FOILER glides above the water, while her retractable foils and futuristic design deliver a unique presence and bold extravagance. FOILER will create a little drama in your life and turn heads...

### CUSTOMISABLE PLATFORM

The FOILER is designed to be a modular platform. This design allows for greater flexibility of the layout and the location of the steering wheel, seating, storage and specialised equipment.

Equipped to the highest standards, offering luxurious features to meet the requirements of the most influential and demanding patrons, FOILER is available in different layouts so that you can build a flying yacht to suit your needs.