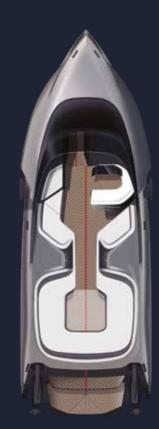

### VENTURI

\_\_\_\_\_

The Venturi layout is for the adventure seekers, sun worshippers and purveyors of fun, who want to spend their days on the water in ultimate comfort with two solarium areas for ultimate lounging. With a large open layout, this platform is the ideal leisure craft on which to explore your favourite bay.

### azure

The Azure layout provides generous luxury deck space with a front cabin and a haven of relaxation at the back with extra seating and an enclosed rear. A large solarium areas with plenty of storage, making this platform perfect for enjoying leisurely days and nights of family fun on the water.