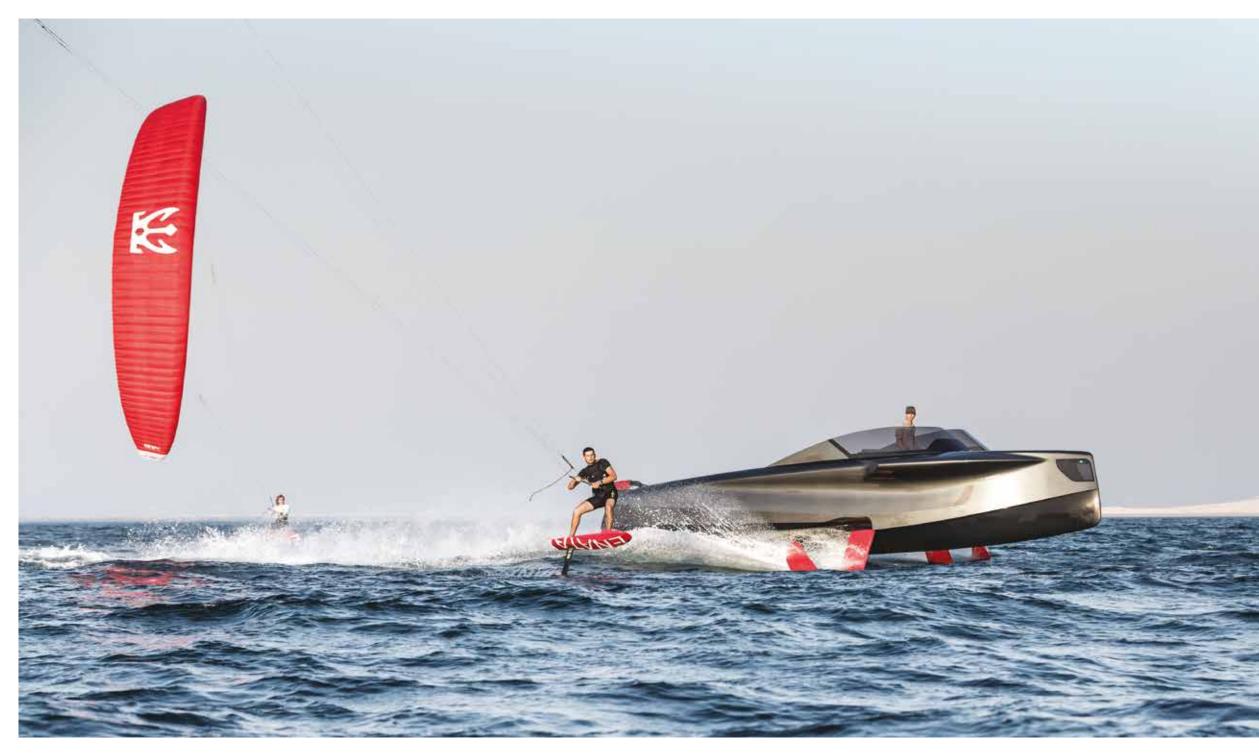

### HIGH-LIFE

Voyage into luxury in complete serenity as you experience something new. The FOILER glides above the water, while her retractable foils and futuristic design deliver a unique presence and bold extravagance. FOILER will create a little drama in your life and turn heads...

Whether cruising or flying, the sea is yours.