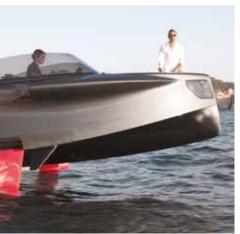

The hydro-foiling system, enabling the boat to fly 1.5 metres above the water, provides an unmatched experience, where speed and reactivity are the focal points.

### STYLE

Experience a unique sense of tranquillity and comfort at high speed.

Anchored in the water by four powerful foils, the FOILER is both extremely stable and immune to wave interference. Driving the FOILER is surprisingly easy and effortless, and the subtle luxury will make any sailing session a relaxing and memorable experience.

### PASSENGERS

The FOILER is certified for 8 passengers.