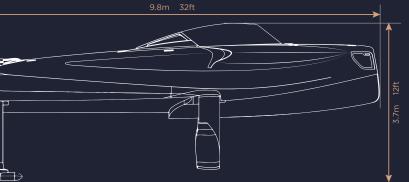

## FOILING MODE DIMENSIONS

| WINGSPAN | LENGTH | HEIGHT | DRAFT |
|----------|--------|--------|-------|
| 7.2 m    | 9.8 m  | 3.7 m  | 1.9 m |
| 24 ft    | 32 ft  | 12 ft  | 6 ft  |