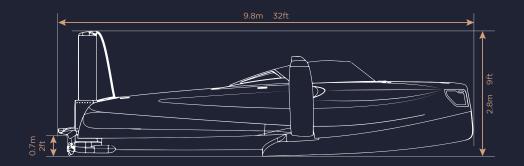

## ARCHIMEDEAN MODE DIMENSIONS

| WIDTH | LENGTH | HEIGHT | DRAFT |
|-------|--------|--------|-------|
| 3.3 m | 9.8 m  | 2.8 m  | 0.7 m |
| 11 ft | 32 ft  | 9 ft   | 2 ft  |