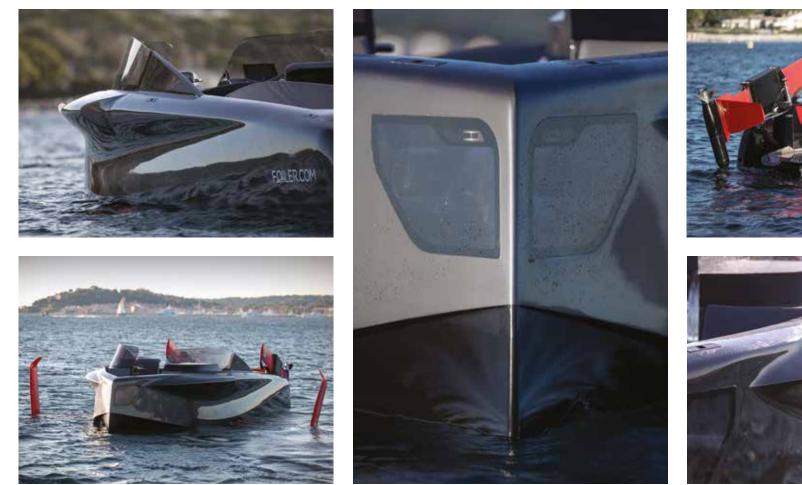

### SPECIFICATIONS

The FOILER is a radical evolution from any regular yacht. Its full carbon fibre hull is designed not only for a 007 look but also promises easier take-off, a smooth landing, and comfortable sailing even without using the foils.

### MECHANICS

The two turbo diesel V8 engines (1) drive the hydraulic power train (2), which then, in turn, drives the powerful torpedoes (3).

This professional grade marine propulsion provides power, efficiency and flexibility. It allows the delivery of power to the torpedoes in both Archimedean mode (when the foils are retracted) and in Foiling mode.

Turbo V8 diesel engines

1

**2** Hydraulic power pipes

**3** Hydraulic torpedoes

5

**4** Retractable foils

6

Retractable Hydraulic retractable rudders foils system