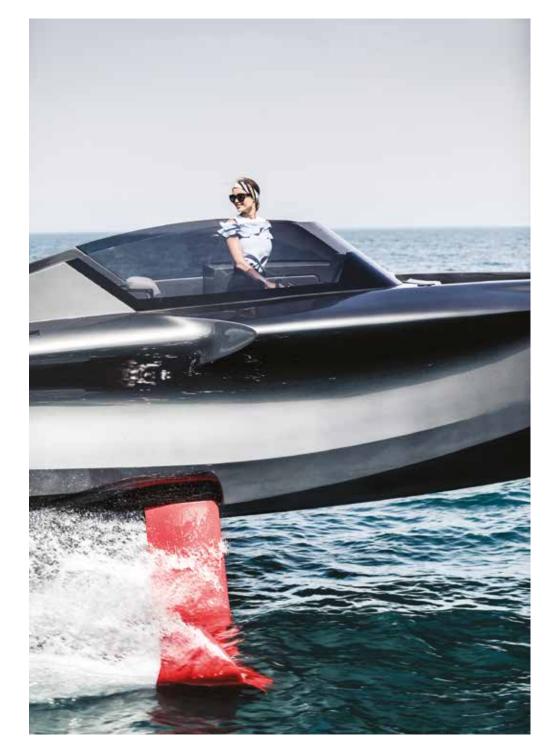

The hydro-foiling system, enabling the boat to fly 1.5 metres above the water, provides an unmatched experience, where speed and reactivity are the focal points.

### STYLE

Experience a unique sense of tranquillity and comfort at high speed.

Anchored in the water by four powerful foils, the FOILER is both extremely stable and immune to wave interference. Driving the FOILER is surprisingly easy and effortless, and the subtle luxury will make any sailing session a relaxing and memorable experience.

### HIGH-LIFE

Voyage into luxury in complete serenity as you experience something new. The FOILER glides above the water, while her retractable foils and futuristic design deliver a unique presence and bold extravagance. FOILER will create a little drama in your life and turn heads...