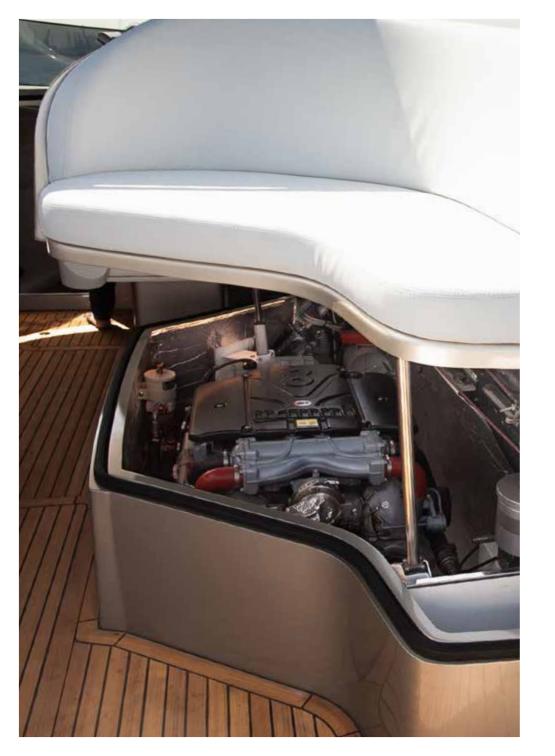

### PROPULSION

The FOILER uses a 740 hp hydrostatic propulsion system.

The on-board engines power the FOILER's torpedoes allowing it to effortlessly exceed 40 knots. With it's revolutionary foil and torpedo design, the FOILER is 40% more efficient than a regular boat.

> DIESEL ENGINES 2x 370 hp

### MECHANICS

The two turbo diesel V8 engines (1) drive the hydraulic power train (2), which then, in turn, drives the powerful torpedoes (3).

This professional grade marine propulsion provides power, efficiency and flexibility. It allows the delivery of power to the torpedoes in both Archimedean mode (when the foils are retracted) and in Foiling mode.