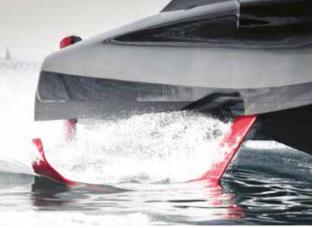

The hydro-foiling system, enabling the boat to fly 1.5 metres above the water, provides an unmatched experience, where speed and reactivity are the focal points.

### PROPULSION

The FOILER uses a 740 hp hydrostatic propulsion system.

The on-board engines power the FOILER's torpedoes allowing it to effortlessly exceed 40 knots. With it's revolutionary foil and torpedo design, the FOILER is 40% more efficient than a regular boat.

### MECHANICS

The two turbo diesel V8 engines (1) drive the hydraulic power train (2), which then, in turn, drives the powerful torpedoes (3).

This professional grade marine propulsion provides power, efficiency and flexibility. It allows the delivery of power to the torpedoes in both Archimedean mode (when the foils are retracted) and in Foiling mode.