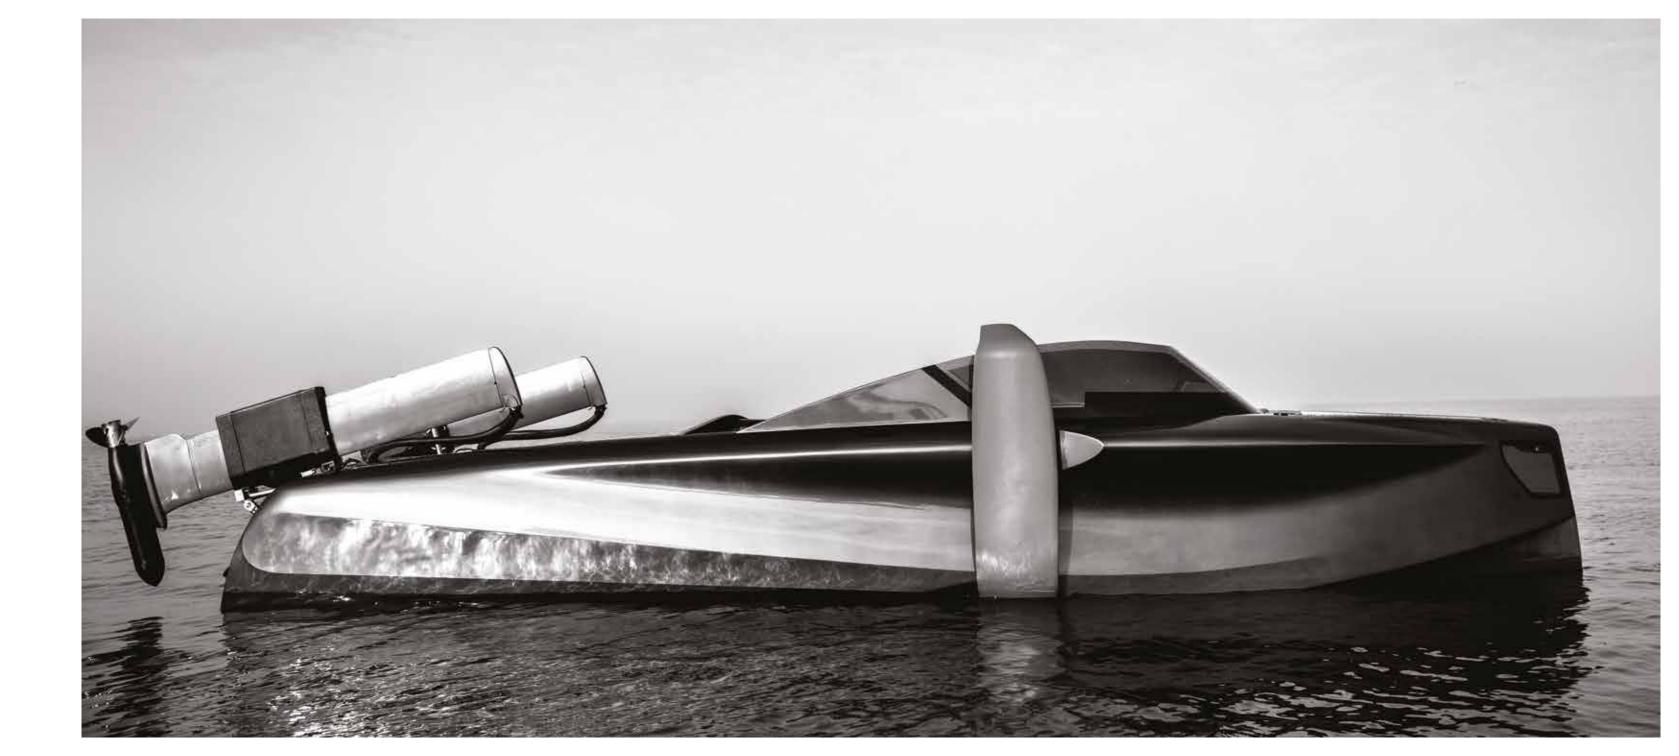

### PROPULSION

The FOILER uses a 740 hp hydrostatic propulsion system.

The on-board engines power the FOILER's torpedoes allowing it to effortlessly exceed 40 knots. With it's revolutionary foil and torpedo design, the FOILER is 40% more efficient than a regular boat.

### MECHANICS

The two turbo diesel V8 engines (1) drive the hydraulic power train (2), which then, in turn, drives the powerful torpedoes (3).

This professional grade marine propulsion provides power, efficiency and flexibility. It allows the delivery of power to the torpedoes in both Archimedean mode (when the foils are retracted) and in Foiling mode.

Turbo V8 diesel engines

1

**2** Hydraulic power pipes

**3** Hydraulic torpedoes

5

**4** Retractable foils

6

Retractable Hydraulic retractable rudders foils system