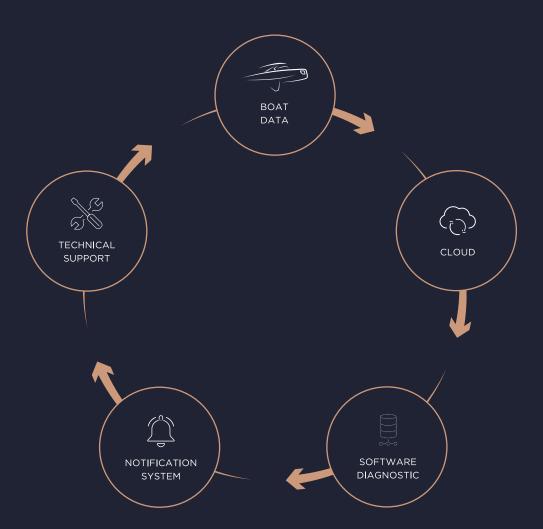

## WINGMAN

Wingman is the FOILER's fully integrated management system.

It gives the owner an intuitive and smooth customer experience, as well as full control and monitoring over all aspects of the FOILER.

### AFTER SALE SERVICE

Thanks to the Wingman's online connectivity, the owner will receive constant over the air updates for their Foiler. This will bring it new features and constant improvements such as increased fuel efficiency.

The numerous sensors onboard the FOILER all feed to the Wingman system, providing the owner with preventative maintenance, keeping their FOILER healthy while also keeping costs down.

If the user wishes, it can give access for ENATA to monitor their FOILER from the cloud. From there, ENATA can perform a more detailed healthy report, and even fix some potential issues over the air where a technician isn't necessary. The owner can even choose to share recordings of previous sessions if any errors occurred.