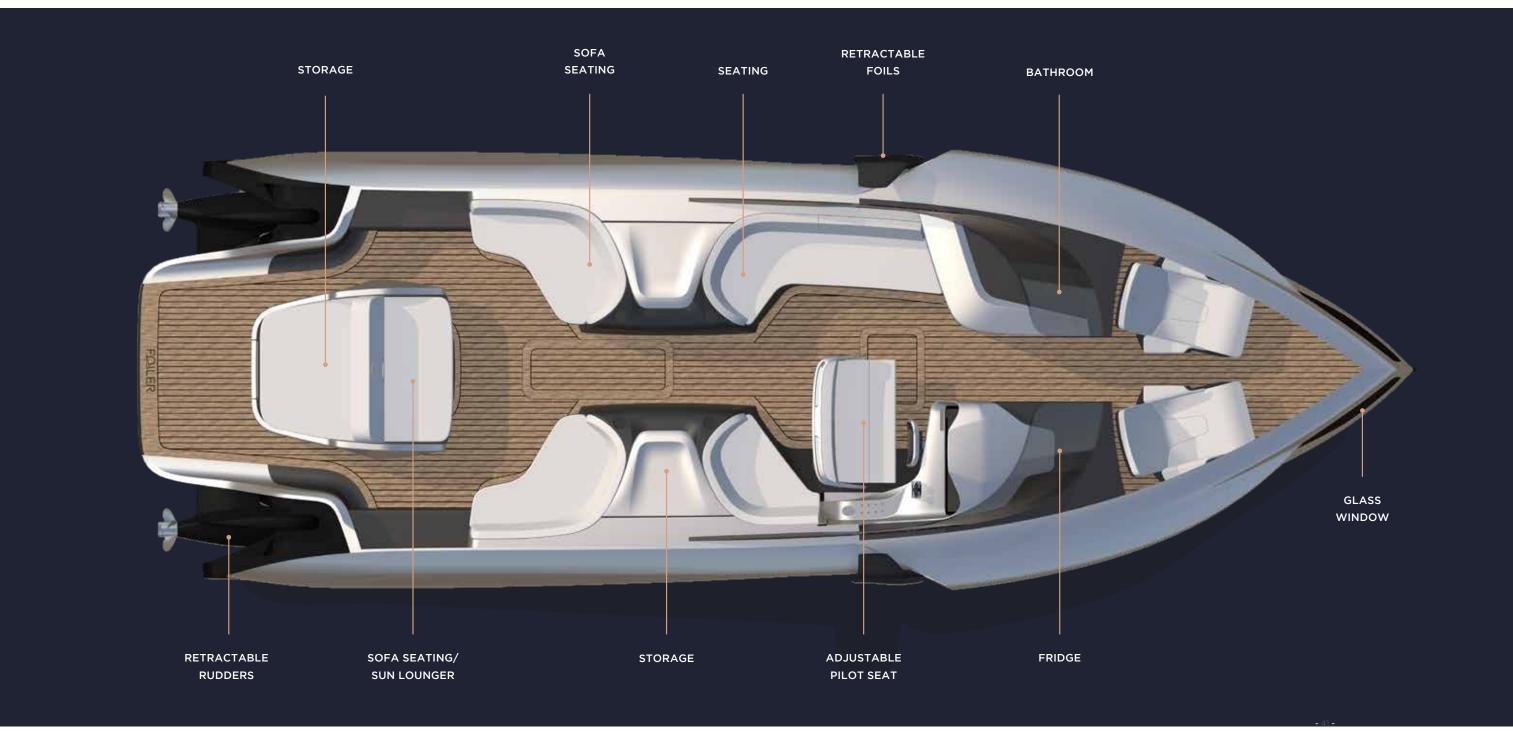

### VENTURI

\_\_\_\_\_

The Venturi layout is for the adventure seekers, sun worshippers and purveyors of fun, who want to spend their days on the water in ultimate comfort with two solarium areas for ultimate lounging. With a large open layout, this platform is the ideal leisure craft on which to explore your favourite bay.