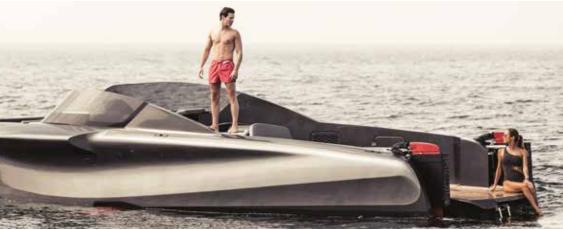

### PASSENGERS

The FOILER is certified for 8 passengers.

### CUSTOMISABLE PLATFORM

The FOILER is designed to be a modular platform. This design allows for greater flexibility of the layout and the location of the steering wheel, seating, storage and specialised equipment.

Equipped to the highest standards, offering luxurious features to meet the requirements of the most influential and demanding patrons, FOILER is available in different layouts so that you can build a flying yacht to suit your needs.

Whether you're after family fun, a little (or a lot) of thrill-seeking, or that James Bond appeal, FOILER is a modular platform offering multiple layout options. All layouts include storage facilities, retractable tables, a restroom below the deck and a fridge for added convenience. Choose from the Azure, Venturi or Royale for a personalised platform on which to explore the future of luxury water transport.