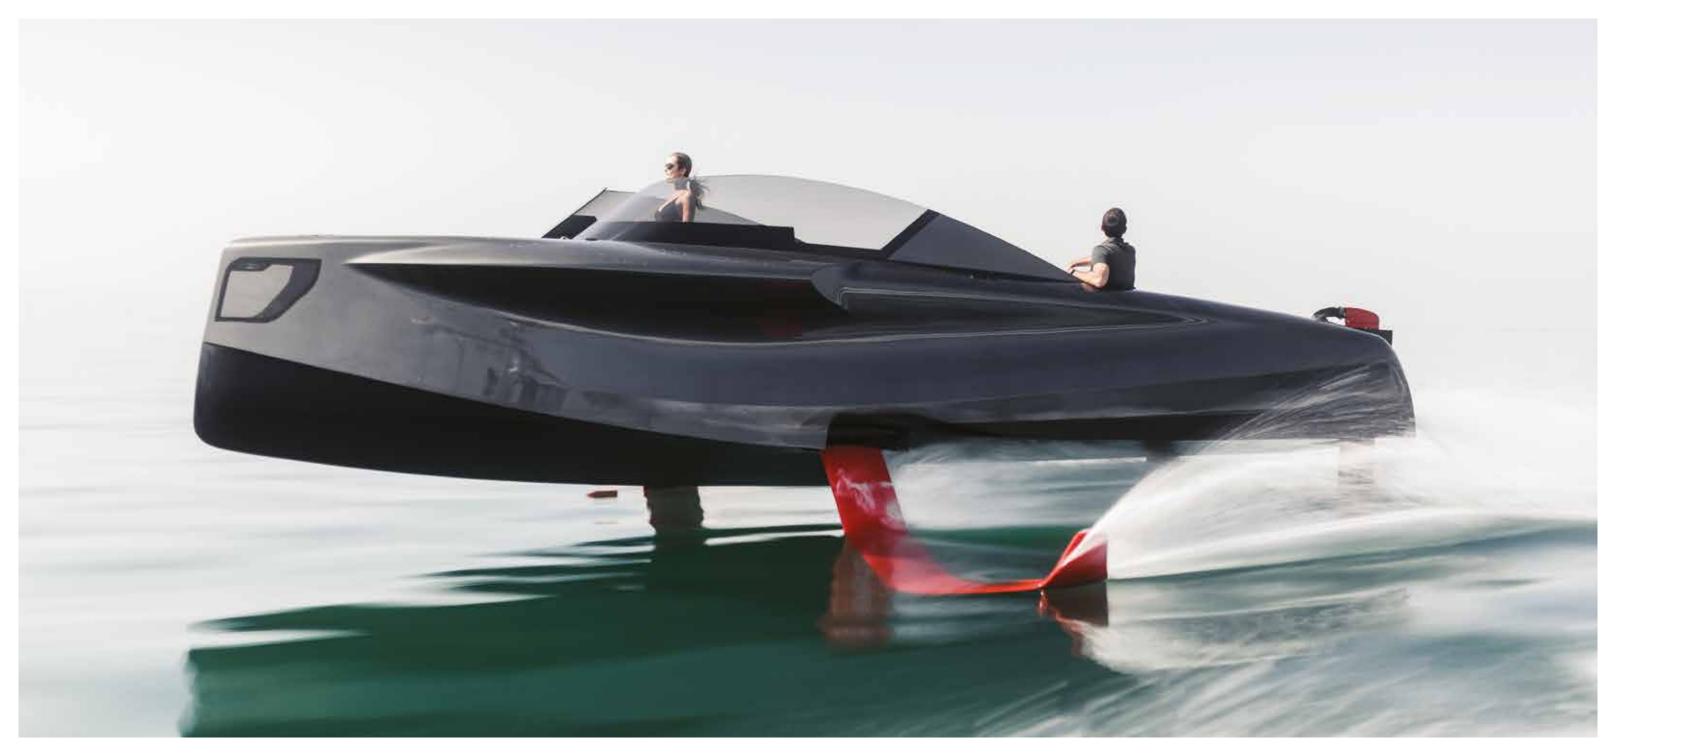

The hydro-foiling system, enabling the boat to fly 1.5 metres above the water, provides an unmatched experience, where speed and reactivity are the focal points.

### STYLE

Experience a unique sense of tranquillity and comfort at high speed.

Anchored in the water by four powerful foils, the FOILER is both extremely stable and immune to wave interference. Driving the FOILER is surprisingly easy and effortless, and the subtle luxury will make any sailing session a relaxing and memorable experience.

### PROPULSION

The FOILER uses a 740 hp hydrostatic propulsion system.

The on-board engines power the FOILER's torpedoes allowing it to effortlessly exceed 40 knots. With it's revolutionary foil and torpedo design, the FOILER is 40% more efficient than a regular boat.