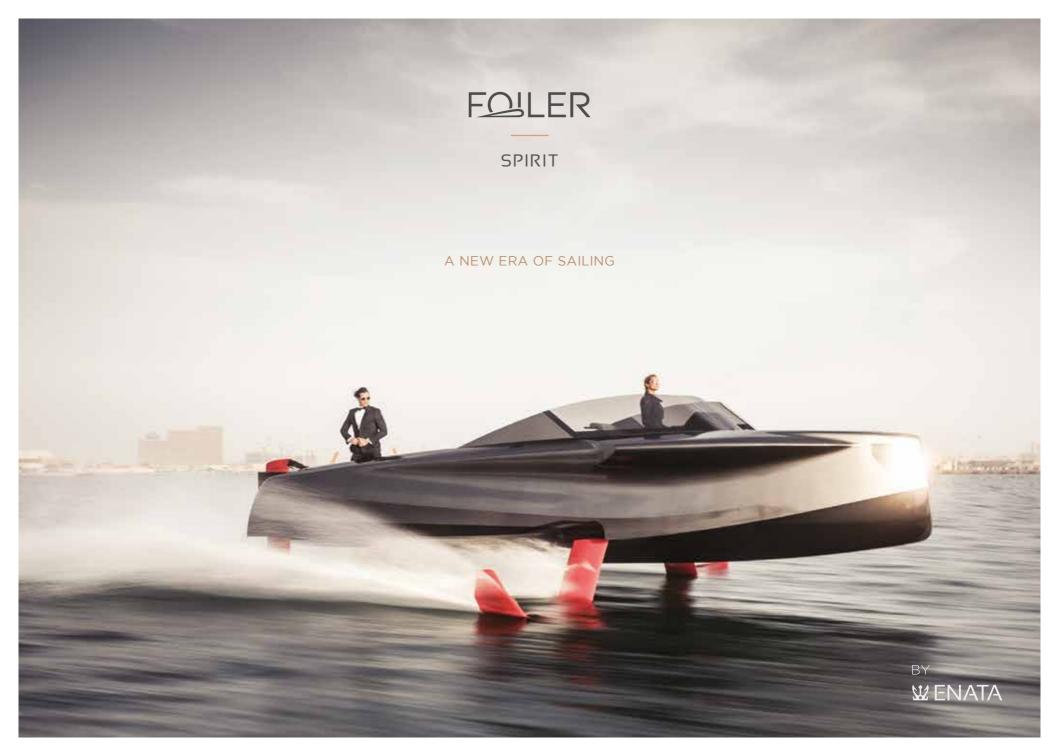

## FOILER THE FLYING YACHT

ENTER THE NEW ERA OF SAILING

The FOILER brings years of engineering and racing experience to the world's first luxury production foiling yacht.

GET READY FOR TAKE OFF

### POWER

Raise your standards and sail above the waves at 40 knots in full comfort.

With a novel 740 hp hydrostatic propulsion system, the FOILER continues to revolutionise the way you explore the seas.

The hydro-foiling system, enabling the boat to fly 1.5 metres above the water, provides an unmatched experience, where speed and reactivity are the focal points.

### HIGH-LIFE

Voyage into luxury in complete serenity as you experience something new. The FOILER glides above the water, while her retractable foils and futuristic design deliver a unique presence and bold extravagance. FOILER will create a little drama in your life and turn heads...