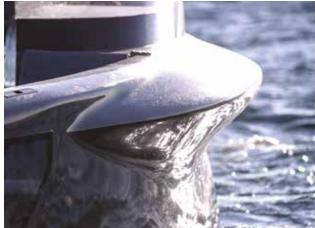

The hydro-foiling system, enabling the boat to fly 1.5 metres above the water, provides an unmatched experience, where speed and reactivity are the focal points.

### SPECIFICATIONS

The FOILER is a radical evolution from any regular yacht. Its full carbon fibre hull is designed not only for a 007 look but also promises easier take-off, a smooth landing, and comfortable sailing even without using the foils.