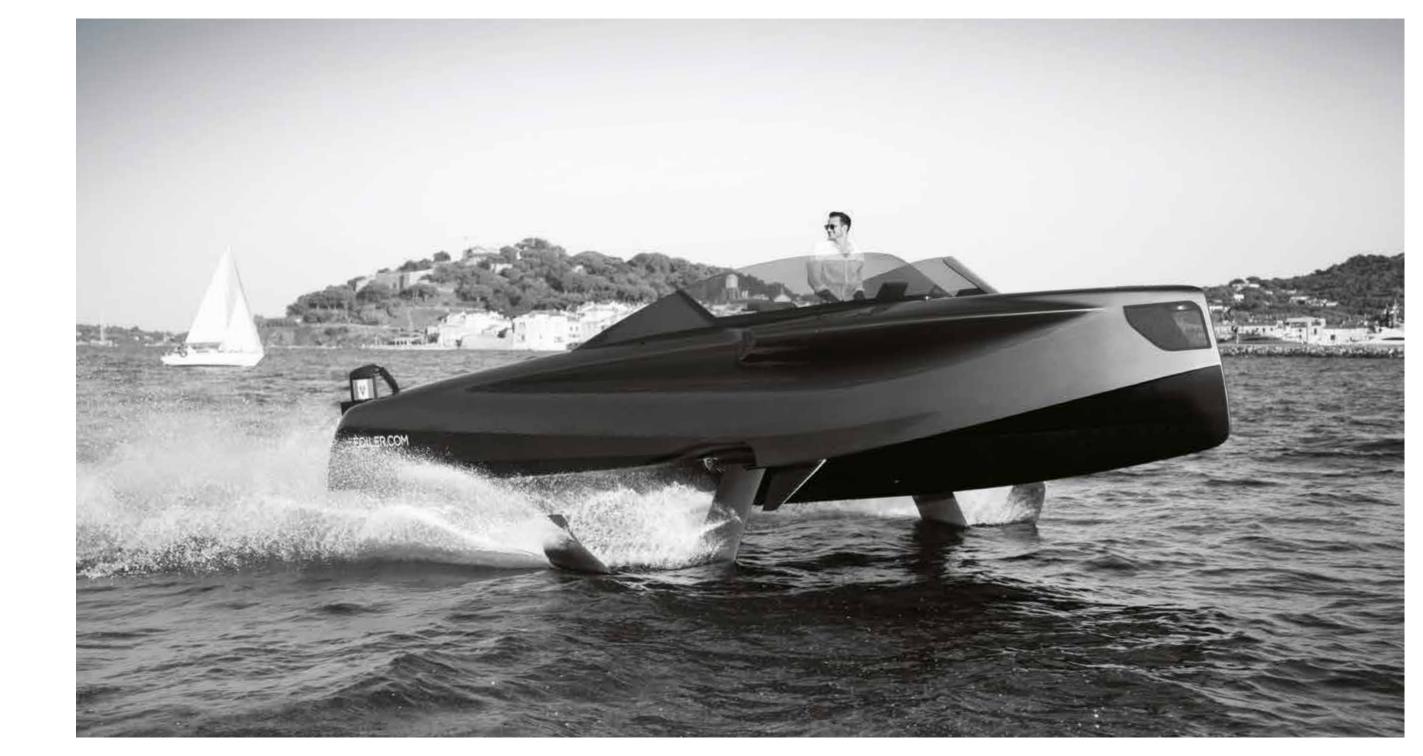

### POWER

Raise your standards and sail above the waves at 40 knots in full comfort.

With a novel 740 hp hydrostatic propulsion system, the FOILER continues to revolutionise the way you explore the seas.

The hydro-foiling system, enabling the boat to fly 1.5 metres above the water, provides an unmatched experience, where speed and reactivity are the focal points.

### PROPULSION

The FOILER uses a 740 hp hydrostatic propulsion system.

The on-board engines power the FOILER's torpedoes allowing it to effortlessly exceed 40 knots. With it's revolutionary foil and torpedo design, the FOILER is 40% more efficient than a regular boat.