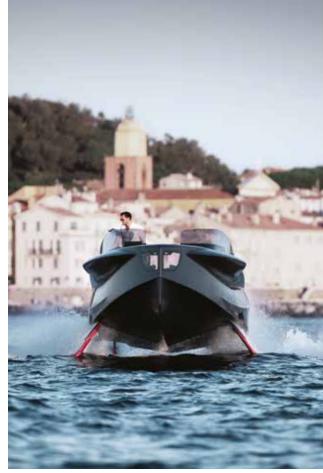

### STYLE

Experience a unique sense of tranquillity and comfort at high speed.

Anchored in the water by four powerful foils, the FOILER is both extremely stable and immune to wave interference. Driving the FOILER is surprisingly easy and effortless, and the subtle luxury will make any sailing session a relaxing and memorable experience.

### HIGH-LIFE

Voyage into luxury in complete serenity as you experience something new. The FOILER glides above the water, while her retractable foils and futuristic design deliver a unique presence and bold extravagance. FOILER will create a little drama in your life and turn heads...