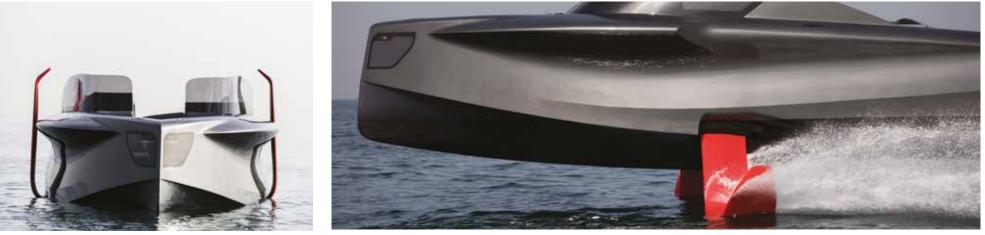

## FOILER THE FLYING YACHT

ENTER THE NEW ERA OF SAILING

The FOILER brings years of engineering and racing experience to the world's first luxury production foiling yacht.

GET READY FOR TAKE OFF

### POWER

Raise your standards and sail above the waves at 40 knots in full comfort.

With a novel 740 hp hydrostatic propulsion system, the FOILER continues to revolutionise the way you explore the seas.

The hydro-foiling system, enabling the boat to fly 1.5 metres above the water, provides an unmatched experience, where speed and reactivity are the focal points.

### STYLE

Experience a unique sense of tranquillity and comfort at high speed.

Anchored in the water by four powerful foils, the FOILER is both extremely stable and immune to wave interference. Driving the FOILER is surprisingly easy and effortless, and the subtle luxury will make any sailing session a relaxing and memorable experience.

### PROPULSION

The FOILER uses a 740 hp hydrostatic propulsion system.

The on-board engines power the FOILER's torpedoes allowing it to effortlessly exceed 40 knots. With it's revolutionary foil and torpedo design, the FOILER is 40% more efficient than a regular boat.