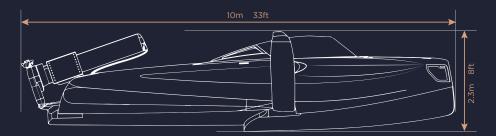

### GARAGE MODE DIMENSIONS

| WIDTH | HEIGHT | LENGTH |
|-------|--------|--------|
| 3.3 m | 2.3 m  | 10 m   |
| 11 ft | 8 ft   | 33 ft  |