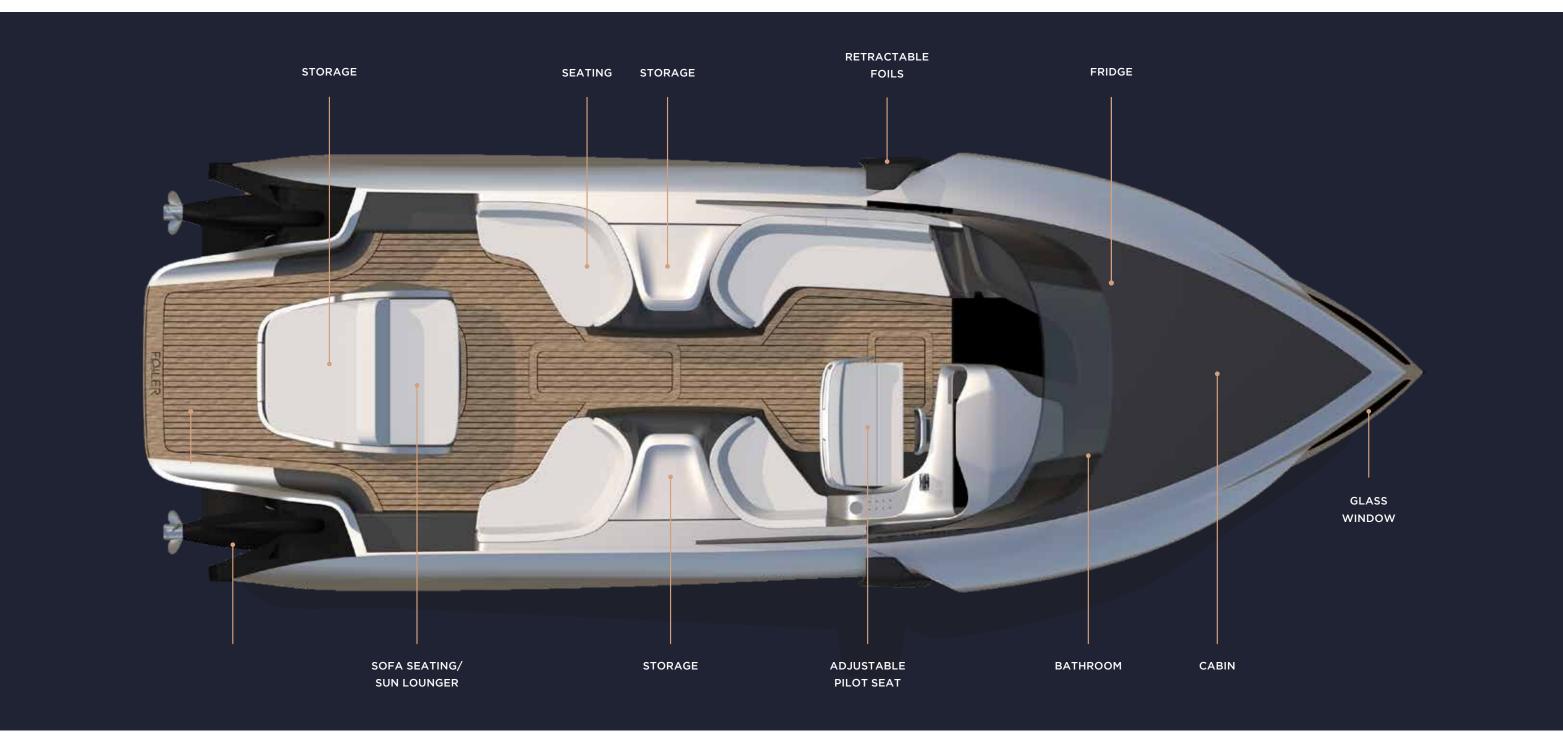

### azure

The Azure layout provides generous luxury deck space with a front cabin and a haven of relaxation at the back with extra seating and an enclosed rear. A large solarium areas with plenty of storage, making this platform perfect for enjoying leisurely days and nights of family fun on the water.