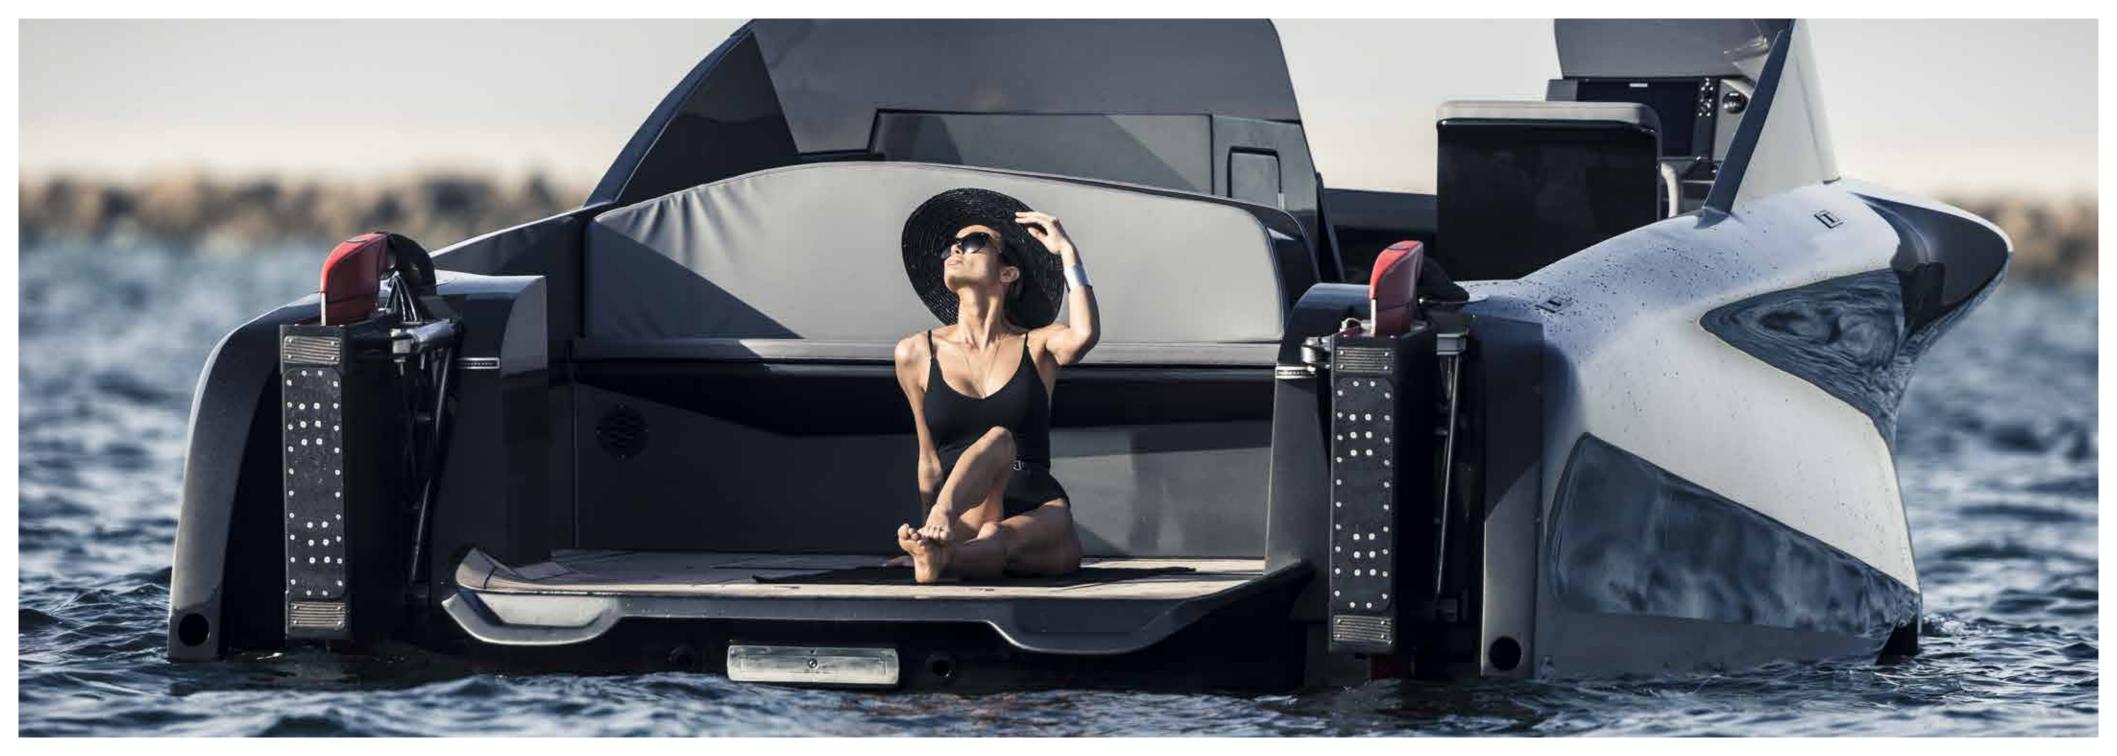

## FOILER THE FLYING YACHT

ENTER THE NEW ERA OF SAILING

The FOILER brings years of engineering and racing experience to the world's first luxury production foiling yacht.

GET READY FOR TAKE OFF

### STYLE

Experience a unique sense of tranquillity and comfort at high speed.

Anchored in the water by four powerful foils, the FOILER is both extremely stable and immune to wave interference. Driving the FOILER is surprisingly easy and effortless, and the subtle luxury will make any sailing session a relaxing and memorable experience.

### HIGH-LIFE

Voyage into luxury in complete serenity as you experience something new. The FOILER glides above the water, while her retractable foils and futuristic design deliver a unique presence and bold extravagance. FOILER will create a little drama in your life and turn heads...

### SPECIFICATIONS

The FOILER is a radical evolution from any regular yacht. Its full carbon fibre hull is designed not only for a 007 look but also promises easier take-off, a smooth landing, and comfortable sailing even without using the foils.