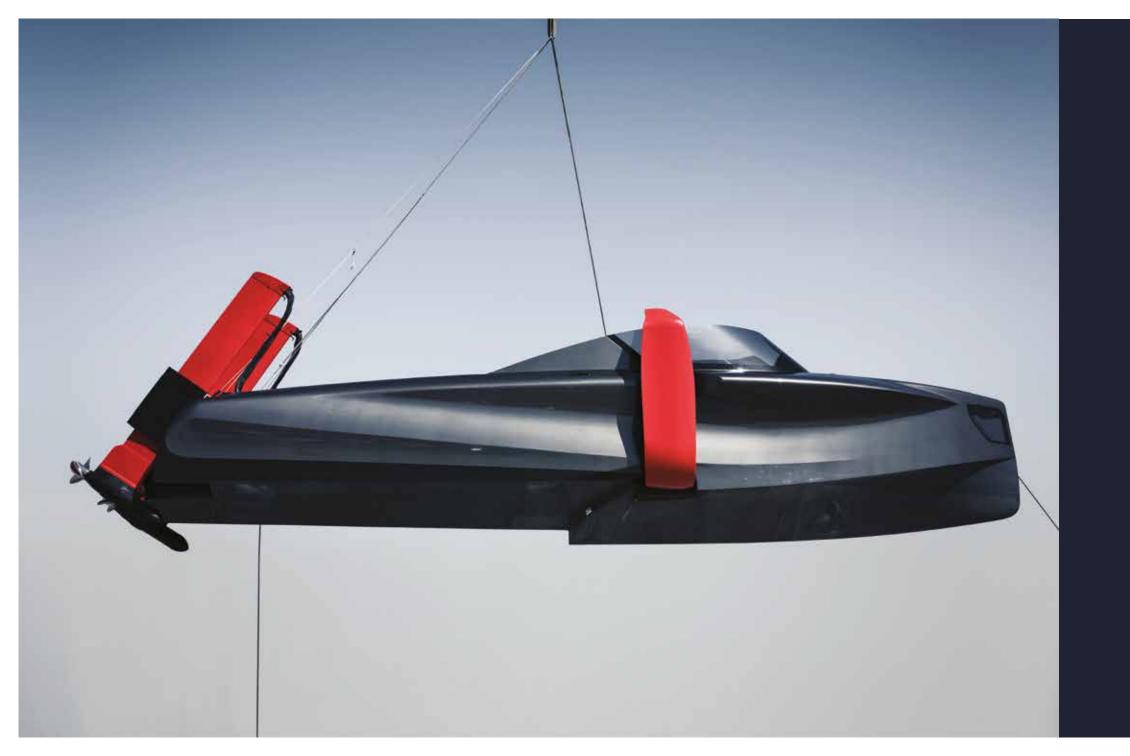

### GARAGE MODE DIMENSIONS

| WIDTH | HEIGHT | LENGTH |
|-------|--------|--------|
| 3.3 m | 2.3 m  | 10 m   |
| 11 ft | 8 ft   | 33 ft  |