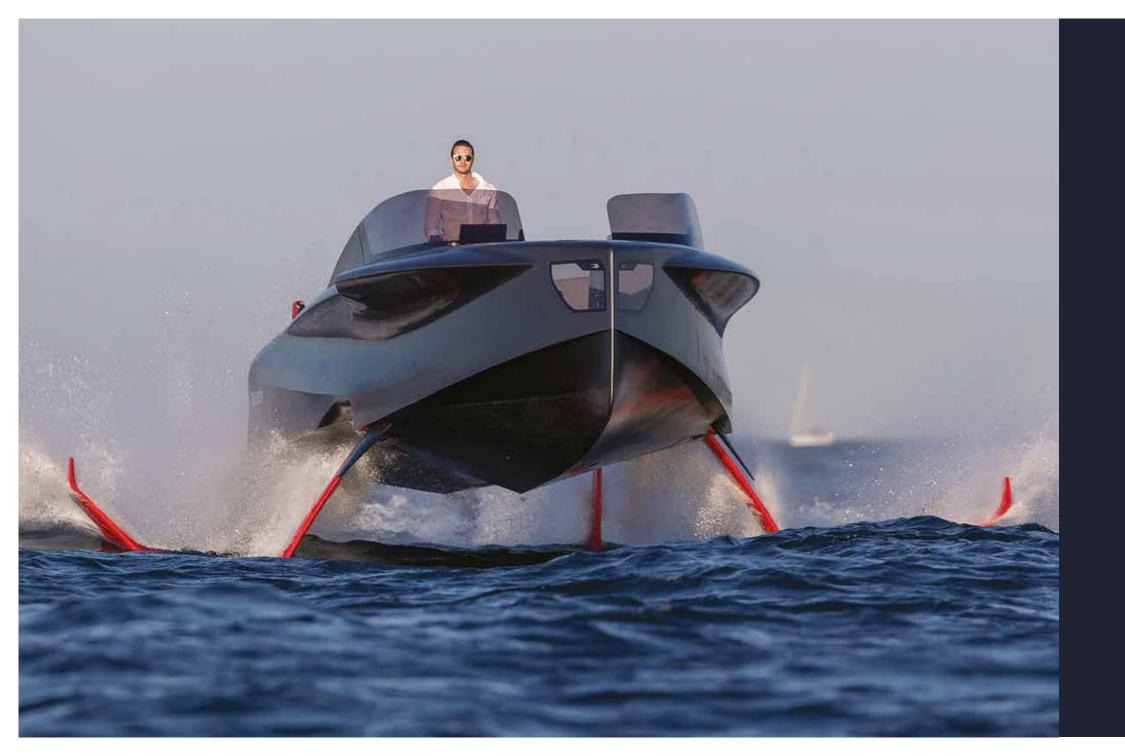

### POWER

Raise your standards and sail above the waves at 40 knots in full comfort.

With a novel 740 hp hydrostatic propulsion system, the FOILER continues to revolutionise the way you explore the seas.

The hydro-foiling system, enabling the boat to fly 1.5 metres above the water, provides an unmatched experience, where speed and reactivity are the focal points.

### SPEED

ARCHIMEDEAN 28 knots max. 51 km/h max. 
 TAKE-OFF
 CRUISING

 18 knots
 18-35 knots

 33 km/h
 33-65 km/h

 CRUISING
 FOILING

 18-35 knots
 40 knots max.

 33-65 km/h
 74 km/h max.