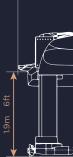

## FOILING MODE DIMENSIONS

| WINGSPAN | LENGTH | HEIGHT | DRAFT |
|----------|--------|--------|-------|
| 7.2 m    | 9.8 m  | 3.7 m  | 1.9 m |
| 24 ft    | 32 ft  | 12 ft  | 6 ft  |