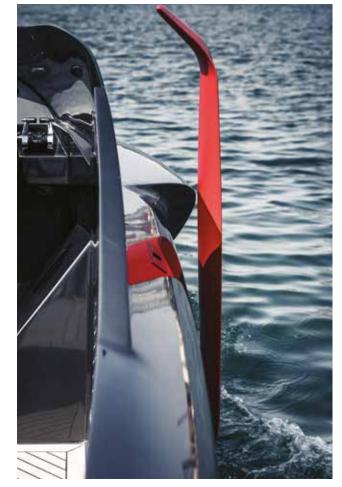

### MECHANICS

The two turbo diesel V8 engines (1) drive the hydraulic power train (2), which then, in turn, drives the powerful torpedoes (3).

This professional grade marine propulsion provides power, efficiency and flexibility. It allows the delivery of power to the torpedoes in both Archimedean mode (when the foils are retracted) and in Foiling mode.

Turbo V8 diesel engines

1

**2** Hydraulic power pipes

**3** Hydraulic torpedoes

5

**4** Retractable foils

6

Retractable Hydraulic retractable rudders foils system

### 7

Hydraulic retractable rudders system