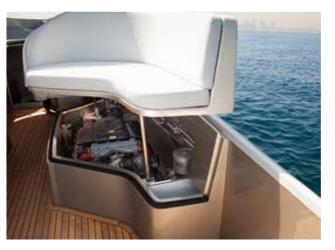

### MECHANICS

The two turbo diesel V8 engines (1) drive the hydraulic power train (2), which then, in turn, drives the powerful torpedoes (3).

This professional grade marine propulsion provides power, efficiency and flexibility. It allows the delivery of power to the torpedoes in both Archimedean mode (when the foils are retracted) and in Foiling mode.

Turbo V8 diesel engines

1

**2** Hydraulic power pipes

**3** Hydraulic torpedoes

5

**4** Retractable foils

6

Retractable Hydraulic retractable rudders foils system

### 7

Hydraulic retractable rudders system