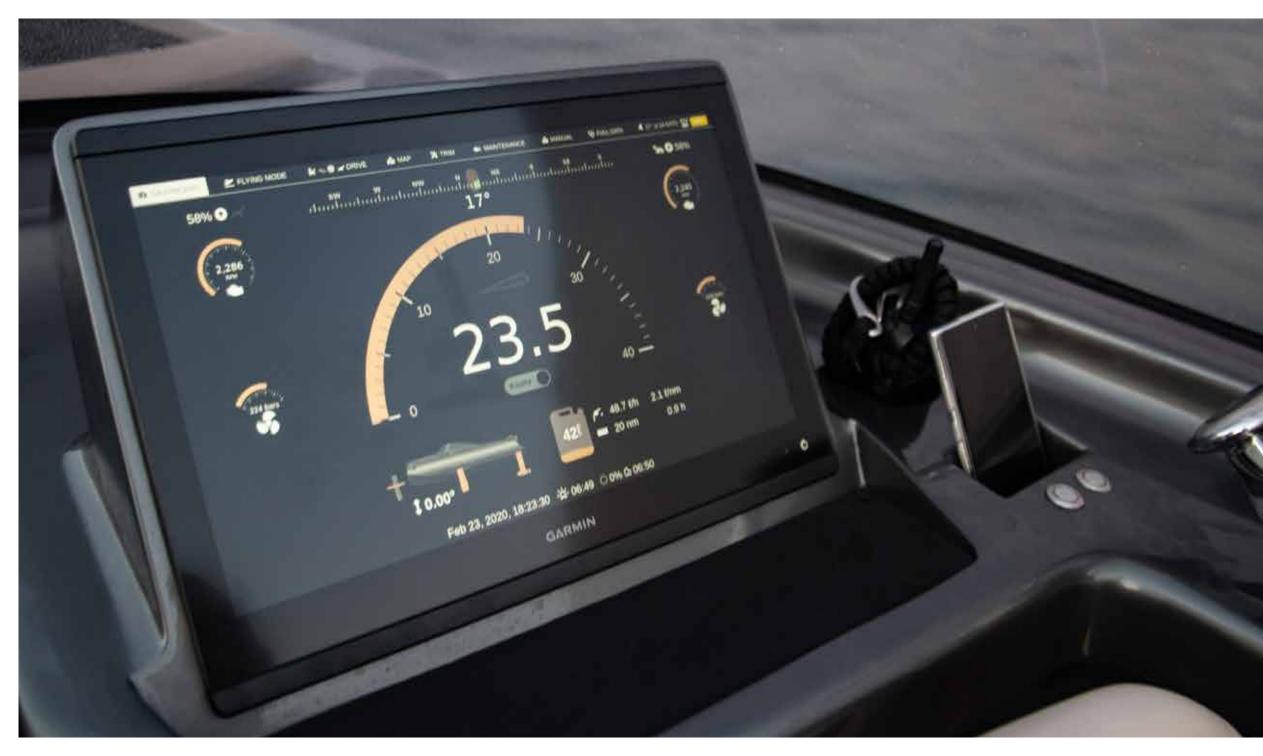

## WINGMAN

Wingman is the FOILER's fully integrated management system.

It gives the owner an intuitive and smooth customer experience, as well as full control and monitoring over all aspects of the FOILER.

### AFTER SALE SERVICE

Thanks to the Wingman's online connectivity, the owner will receive constant over the air updates for their Foiler. This will bring it new features and constant improvements such as increased fuel efficiency.

The numerous sensors onboard the FOILER all feed to the Wingman system, providing the owner with preventative maintenance, keeping their FOILER healthy while also keeping costs down.

If the user wishes, it can give access for ENATA to monitor their FOILER from the cloud. From there, ENATA can perform a more detailed healthy report, and even fix some potential issues over the air where a technician isn't necessary. The owner can even choose to share recordings of previous sessions if any errors occurred.