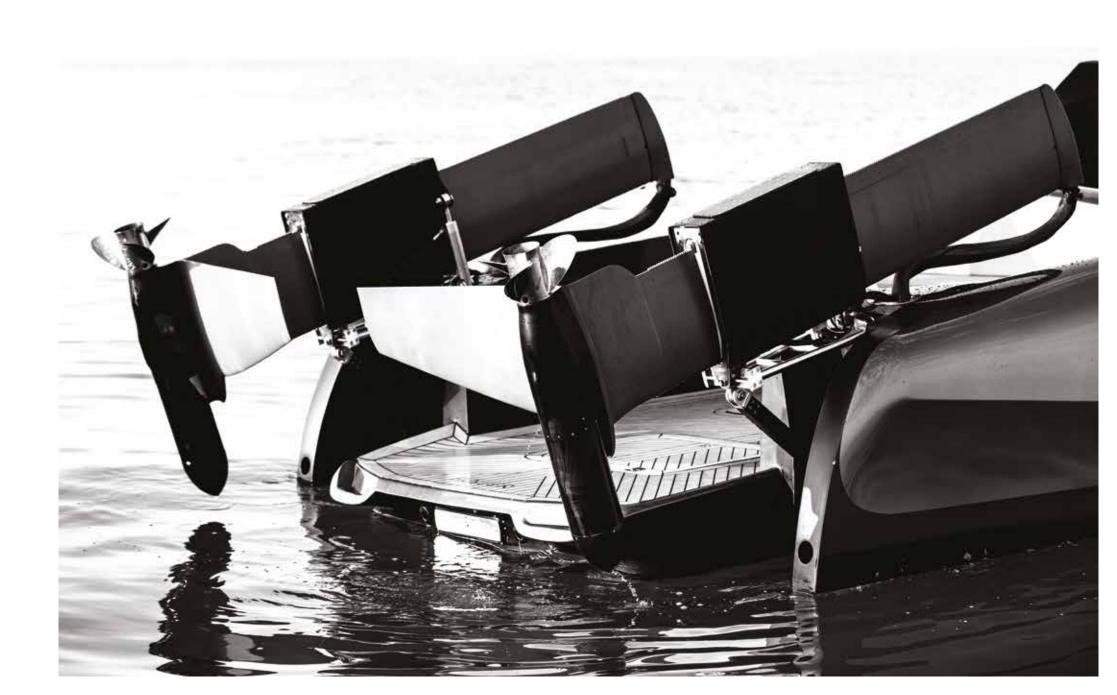

The hydro-foiling system, enabling the boat to fly 1.5 metres above the water, provides an unmatched experience, where speed and reactivity are the focal points.

### PROPULSION

The FOILER uses a 740 hp hydrostatic propulsion system.

The on-board engines power the FOILER's torpedoes allowing it to effortlessly exceed 40 knots. With it's revolutionary foil and torpedo design, the FOILER is 40% more efficient than a regular boat.

### MECHANICS

The two turbo diesel V8 engines (1) drive the hydraulic power train (2), which then, in turn, drives the powerful torpedoes (3).

This professional grade marine propulsion provides power, efficiency and flexibility. It allows the delivery of power to the torpedoes in both Archimedean mode (when the foils are retracted) and in Foiling mode.

Turbo V8 diesel engines

1

**2** Hydraulic power pipes

**3** Hydraulic torpedoes

5

**4** Retractable foils

6

Retractable Hydraulic retractable rudders foils system