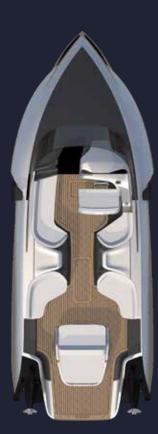

## ROYALE

The Royale Cabin layout has a double cockpit seat allowing you to share the piloting experience of the FOILER. The extension of the rear seating has created a stylish lounger, which conveniently lifts to reveal further storage. The inclusion of the air conditioned cabin gives you and your guests a luxurious refuge from the elements, come rain or shine.

### CABIN

As standard, the cabin is installed with a fully functioning lavatory and a fridge. The remaining interior of the cabin can be fitted-out based on a customised specification for each owner.

Whether it be a comfortable lounge area for friends and family or a cosy bedroom for longer stays, the FOILER's cabin option offers a luxurious respite for you and your guests.