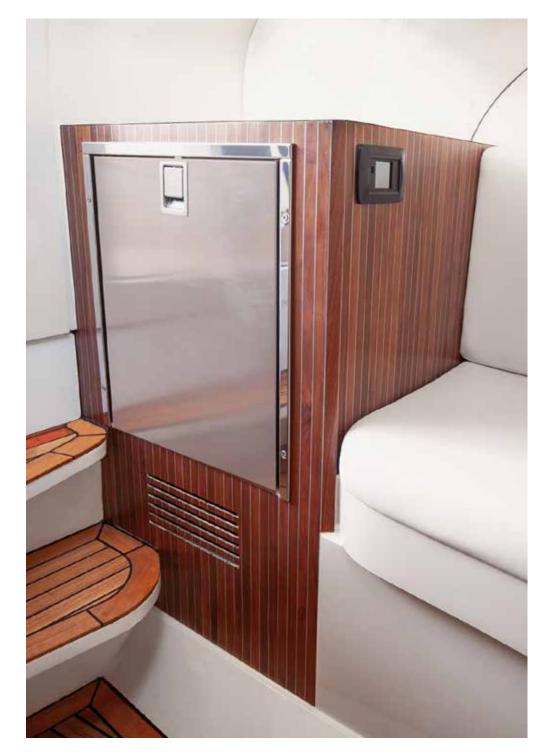

Whether you're after family fun, a little (or a lot) of thrill-seeking, or that James Bond appeal, FOILER is a modular platform offering multiple layout options. All layouts include storage facilities, retractable tables, a restroom below the deck and a fridge for added convenience. Choose from the Azure, Venturi or Royale for a personalised platform on which to explore the future of luxury water transport.

### CABIN

As standard, the cabin is installed with a fully functioning lavatory and a fridge. The remaining interior of the cabin can be fitted-out based on a customised specification for each owner.

Whether it be a comfortable lounge area for friends and family or a cosy bedroom for longer stays, the FOILER's cabin option offers a luxurious respite for you and your guests.