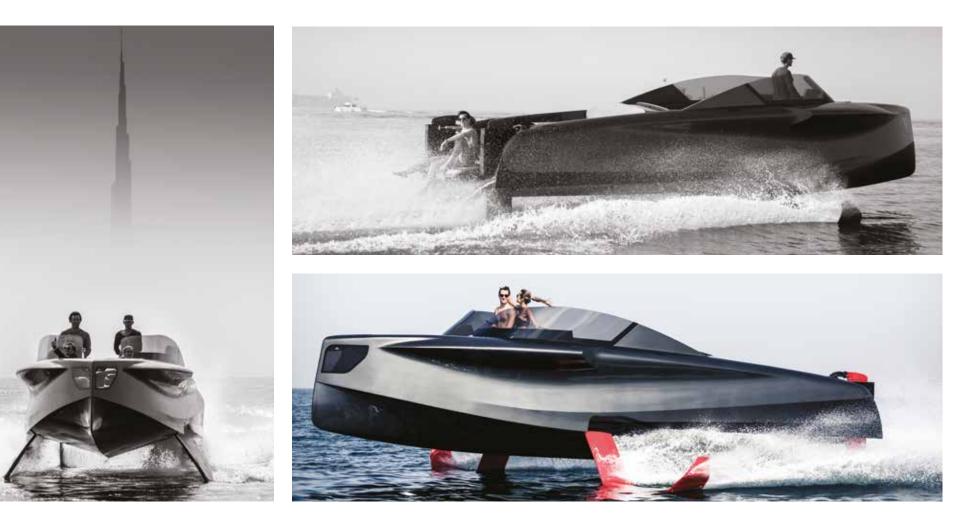

## FOILER THE FLYING YACHT

ENTER THE NEW ERA OF SAILING

The FOILER brings years of engineering and racing experience to the world's first luxury production foiling yacht.

GET READY FOR TAKE OFF

### POWER

Raise your standards and sail above the waves at 40 knots in full comfort.

With a novel 740 hp hydrostatic propulsion system, the FOILER continues to revolutionise the way you explore the seas.

The hydro-foiling system, enabling the boat to fly 1.5 metres above the water, provides an unmatched experience, where speed and reactivity are the focal points.

### HIGH-LIFE

Voyage into luxury in complete serenity as you experience something new. The FOILER glides above the water, while her retractable foils and futuristic design deliver a unique presence and bold extravagance. FOILER will create a little drama in your life and turn heads...