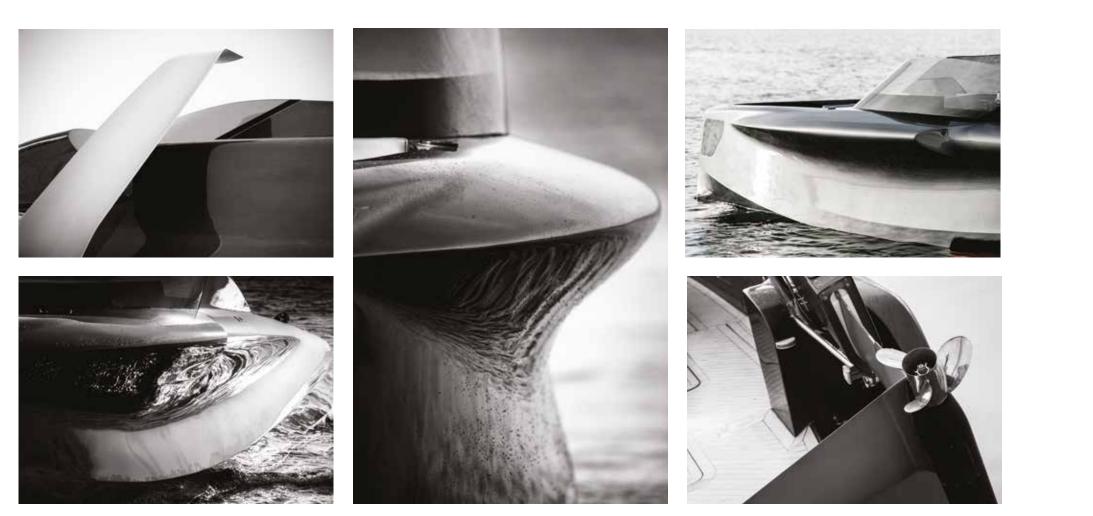

### SPECIFICATIONS

The FOILER is a radical evolution from any regular yacht. Its full carbon fibre hull is designed not only for a 007 look but also promises easier take-off, a smooth landing, and comfortable sailing even without using the foils.

### HARD TOP

To protect you from the sun or the rain, the hard top will allow you to use your FOILER in style in any weather.

Built out of carbon fibre like the rest of the FOILER, it is not only very light, but ridged, elegant and functional. Its wing shaped design minimises the drag and provides additional lift, adding to the overall performance of the FOILER.