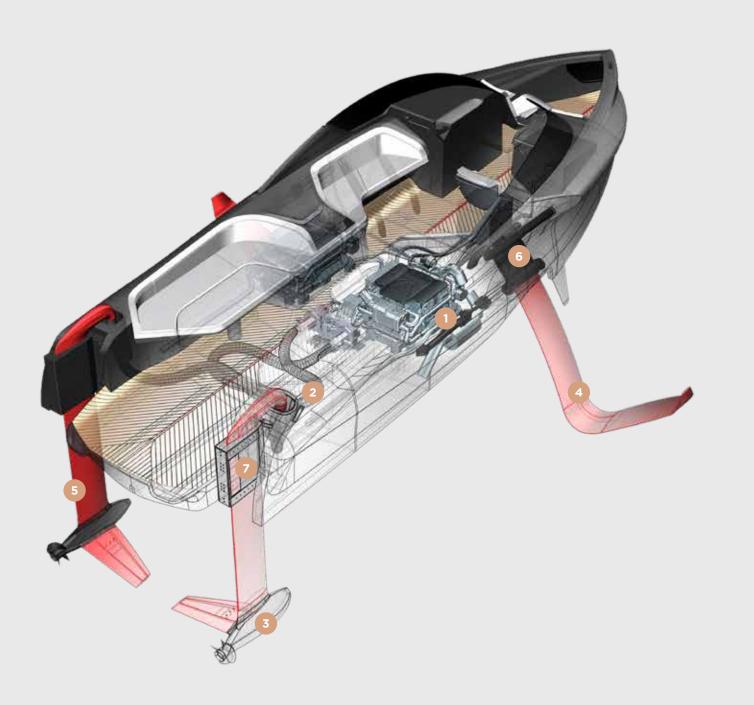

### MECHANICS

The two turbo diesel V8 engines (1) drive the hydraulic power train (2), which then, in turn, drives the powerful torpedoes (3).

This professional grade marine propulsion provides power, efficiency and flexibility. It allows the delivery of power to the torpedoes in both Archimedean mode (when the foils are retracted) and in Foiling mode.

Turbo V8 diesel engines

1

**2** Hydraulic power pipes

**3** Hydraulic torpedoes

5

**4** Retractable foils

6

Retractable Hydraulic retractable rudders foils system

### 7

Hydraulic retractable rudders system