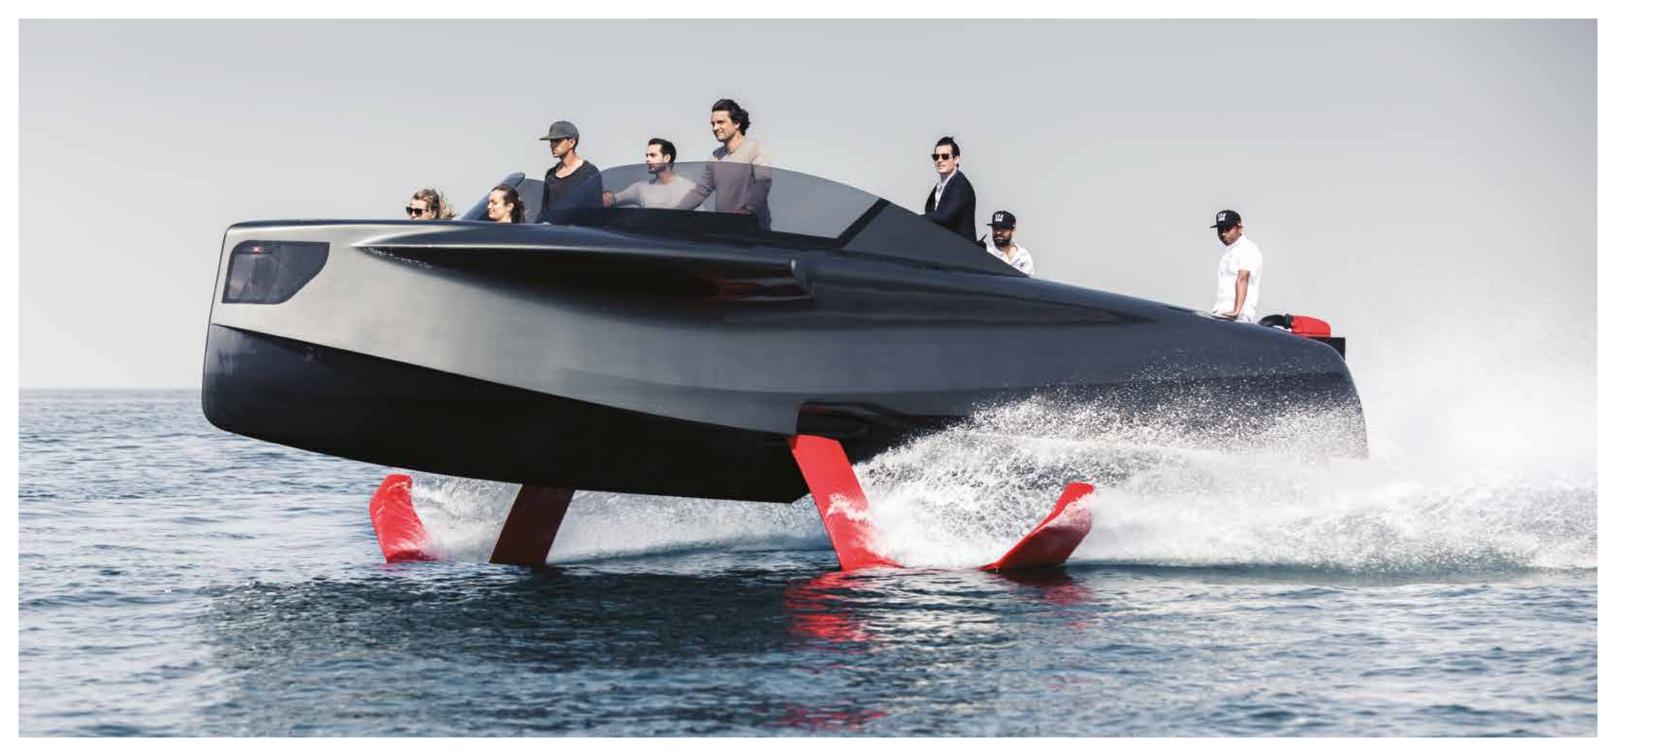

The hydro-foiling system, enabling the boat to fly 1.5 metres above the water, provides an unmatched experience, where speed and reactivity are the focal points.

### STYLE

Experience a unique sense of tranquillity and comfort at high speed.

Anchored in the water by four powerful foils, the FOILER is both extremely stable and immune to wave interference. Driving the FOILER is surprisingly easy and effortless, and the subtle luxury will make any sailing session a relaxing and memorable experience.

### PASSENGERS

The FOILER is certified for 8 passengers.